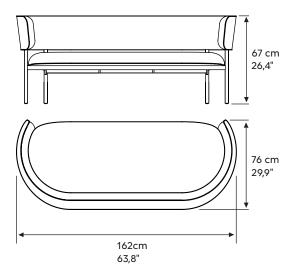

# **FONT BOLD Lounge sofa**

#### Designed by

Studio David Thulstrup

#### Description

The chair collection, titled "font", is a family of chairs, lounge chairs and barstools. all typologies are available with or without armrests, the name of the collection and its chairs refers to fonts and derive from the variating thickness of each typologies cushion and backrest, the chair is regular, the lounge chair bold and the barstool light, all typologies are interconnected through the design language which evolves from circle geometry, for the chair versions with armrests, the main design feature is the curved backrest and how it extends into the armrest, far enough to embrace the sitting person.





#### Dimension

W: 162 cm, D: 76 cm , H: 67 cm Seat height: 38 cm

## Weight item

42 kg

## Packaging type

Assembled in box, plastic bag

#### **Number of parcels**

1

#### Packaging measurement

W: 180 cm, D: 83 cm, H: 78 cm

# Weight packaging - total

47 kg

#### Materials

Frame

POLISHED BLACK WHITE STEEL

# Upholstery

Recommended upholstery options are from the collections Lamb Wool by Scandilock, Karakorum by Dedar, Nevada Leather by Camo, Adamo & Eva velvet by Dedar and Steelcut Trio by Kvadrat . Can be upholstered using COM/COL

#### Accessories

Plastic gliders are standard, felt gliders on request.

## Certification and labels

CRIP5 approved foam as standard, CAL117 approved foam on request.

# Maintenance/care instructions

To clean, simply wipe with a soft cloth using