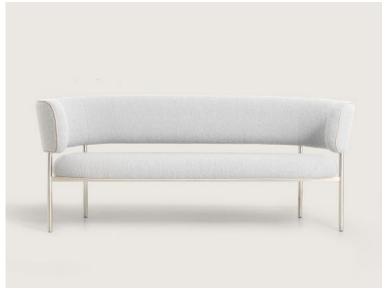

#### Description

The chair collection, titled "font", is a family of chairs, lounge chairs and barstools. all typologies are available with or without armrests, the name of the collection and its chairs refers to fonts and derive from the variating thickness of each typologies cushion and backrest, the chair is regular, the lounge chair bold and the barstool light, all typologies are interconnected through the design language which evolves from circle geometry, for the chair versions with armrests, the main design feature is the curved backrest and how it extends into the armrest, far enough to embrace the sitting person.

#### Materials

Frame

POLISHED BLACK WHITE STEEL