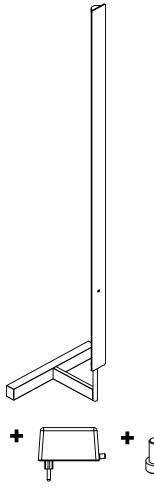

F MODEL - FLOOR LAMP

Power supply EURO / UK

## SPECIFICATIONS

| Туре :      | Floor (Indoor)     |
|-------------|--------------------|
| Finish :    | Blued Steel        |
| Weight :    | 10kg               |
| Light :     | LED / 2700K        |
| Voltage :   | 240V               |
| Power :     | 30W                |
| Switching : | Dimmer on the body |
| Wire :      | Black cord         |