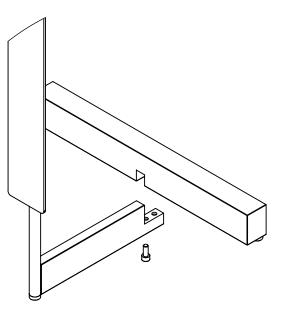

F MODEL - FLOOR LAMP



Power supply EURO / UK

## SPECIFICATIONS

| Туре :      | Floor (Indoor)     |
|-------------|--------------------|
| Finish :    | Blued Steel        |
| Weight :    | 10kg               |
| Light :     | LED / 2700K        |
| Voltage :   | 240V               |
| Power :     | 30W                |
| Switching : | Dimmer on the body |
| Wire :      | Black cord         |





Fasten the base with the screw provided

## **READ ME**

If you have any problems with the electrical installation, contact an electrician. Be sure to turn off the power before you start the installation. Our products are for indoor use only. Check on a regular basis that the cord and other parts are not damaged. In this case, the product must not be used. Save these instructions for future use.

We use LED as a light source for our products. For replacement of LED contact Anour. The product should not be dismantled as it may get damaged. The product should not come into direct contact with water.

Our products are marked with the symbol of the crossed out wheelie bin. That means that the product should not be disposed of with other household waste. Our products must be recycled in accor