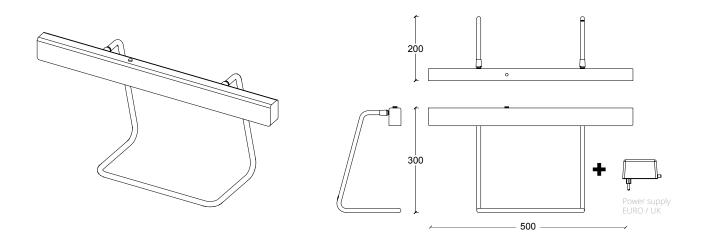

## T MODEL - DESK LAMP

## **SPECIFICATIONS**

**Type:** Table (Indoor)

Finish: Polished, brushed or browned brass

Weight: 3kg

Light: LED / 2700K

**Voltage:** 120V / 240V

Power: 20W

**Switching:** Dimmer on the body