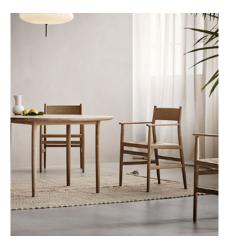

## 📩 BRDR. KRÜGER

STUDIO DAVID THULSTRUP

2018

Studio David Thulstrup designed a series of furniture pieces for the new home of noma restaurant in Copenhagen and we created ARV collection to complement the spirit of the space. The conceptual design feature is a 'branch' formation that organically connects the different parts - like branches growing from a tree trunk. Solid and weaved back seats are available. The leathers are from <u>Sørensen Leather</u> and the fabrics are from <u>Kvadrat</u>