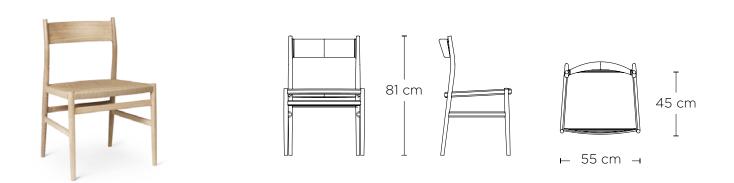

| DIMENSIONS  |                 | WOODEN FRAME                |       | Upholstery                     |
|-------------|-----------------|-----------------------------|-------|--------------------------------|
| Height      | 81 cm           | White Pigmented Oiled Beech |       | Floyd, Grey Fabric             |
| Width       | 55 cm           | White Pigmented Oiled Oak   |       | Floyd, Canvas Fabric           |
| Seat Height | 46 cm           | Clear Waxed Oiled Oak       |       | Savanne, Cognac Leather        |
| Seat Depth  | 45 cm           | Clear Fumed Oiled Oak       |       | Savanne, Brown Leather         |
| Box         | 63 x 58 x 89 cm |                             | * Wea | ved seat and back is available |
| Weight      | 5,5 kg          |                             |       |                                |