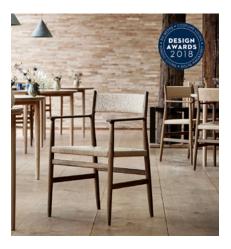

## 📩 BRDR. KRÜGER

STUDIO DAVID THULSTRUP

2018

Studio David Thulstrup designed a series of furniture pieces for the new home of noma restaurant in Copenhagen and we created ARV collection to complement the spirit of the space. The conceptual design feature is a 'branch' formation that organically connects the different parts - like branches growing from a tree trunk. Solid and weaved back seats are available. The leathers are from <u>Sørensen Leather</u> and the fabrics are from <u>Kvadrat</u>