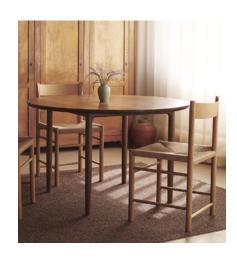

## **FCHAIR - WITHOUT ARMREST**

RAMUS B. Fex

2017

The F chair is a contemporary shaker chair based on the virtues of traditional craft. It carries on the folksy simplicity and honesty of the archetypical shaker chair, but with a modern comfort and a clean- cut, geometrical and minimalistic appearance. The characteristic seat weaving pattern, is a fusion of American and Danish traditions, taken forward with colorful polyester bands, and complementary monochrome wood treatments.