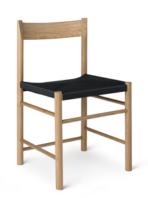

## **FCHAIR - WITHOUT ARMREST**

RAMUS B. Fex

2017

The F chair is a contemporary shaker chair based on the virtues of traditional craft. It carries on the folksy simplicity and honesty of the archetypical shaker chair, but with a modern comfort and a clean- cut, geometrical and minimalistic appearance. The characteristic seat weaving pattern, is a fusion of American and Danish traditions, taken forward with colorful polyester bands, and complementary monochrome wood treatments.

## **WOODEN FRAME**

| Waxed Oiled Oak, black polyester weaved seat     |
|--------------------------------------------------|
| Black Lacquered Ash, black polyester weaved seat |
| Grey Lacquered Ash, grey polyester weaved seat   |
| Green Lacquered Ash, green polyester weaved seat |
| Red Lacquered Ash, red polyester weaved seat     |
|                                                  |