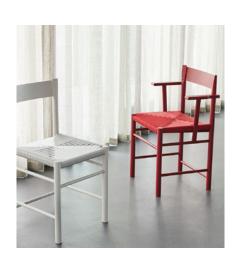

## **FCHAIR - WITHOUT ARMREST**

RAMUS B. Fex

2017

The F chair is a contemporary shaker chair based on the virtues of traditional craft. It carries on the folksy simplicity and honesty of the archetypical shaker chair, but with a modern comfort and a clean- cut, geometrical and minimalistic appearance. The characteristic seat weaving pattern, is a fusion of American and Danish traditions, taken forward with colorful polyester bands, and complementary monochrome wood treatments.

## **WOODEN FRAME**

| Waxed Oiled Oak, black polyester weaved seat     |
|--------------------------------------------------|
| Black Lacquered Ash, black polyester weaved seat |
| Grey Lacquered Ash, grey polyester weaved seat   |
| Green Lacquered Ash, green polyester weaved seat |
| Red Lacquered Ash, red polyester weaved seat     |
|                                                  |