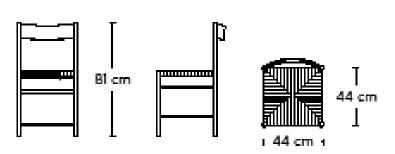

## **DIMENSIONS**

| Height      | 81 cm           |
|-------------|-----------------|
| Width       | 44 cm           |
| Seat Height | 45 cm           |
| Seat Height | 44 cm           |
| Вох         | 49 x 49 x 84 cm |
| Weight      | 5 kg            |
|             |                 |