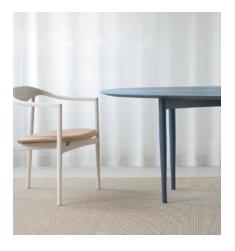

## **JARI DINING TABLE - Ellipse**

OEO STUDIO

2018

Soft and subtle asymmetric shapes characterise JARI that seeks to reflect a simplified version of nature and create space for a sense of calmness. The collection, named 'JARI' – a Japanese word meaning 'pebbles' – draws inspiration from natural beach pebbles that have been slowly rounded by lapping waves over centuries.

## **WOODEN FRAME**

| Waxed Oiled Oak     |
|---------------------|
| Black Lacquered Ash |
| Grey Lacquered Ash  |
| Blue Lacquered Ash  |