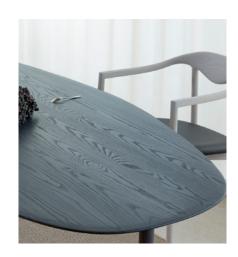

## **JARI DINING TABLE - Ellipse**

OEO STUDIO

2018

Soft and subtle asymmetric shapes characterise JARI that seeks to reflect a simplified version of nature and create space for a sense of calmness. The collection, named 'JARI' – a Japanese word meaning 'pebbles' – draws inspiration from natural beach pebbles that have been slowly rounded by lapping waves over centuries.

## **WOODEN FRAME**

| Waxed Oiled Oak     |
|---------------------|
| Black Lacquered Ash |
| Grey Lacquered Ash  |
| Blue Lacquered Ash  |