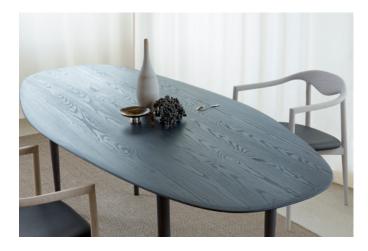

## **JARI DINING TABLE - Ellipse**

OEO STUDIO

2018

Soft and subtle asymmetric shapes characterise JARI that seeks to reflect a simplified version of nature and create space for a sense of calmness. The collection, named 'JARI' – a Japanese word meaning 'pebbles' – draws inspiration from natural beach pebbles that have been slowly rounded by lapping waves over centuries.

## **WOODEN FRAME**

| Waxed Oiled Oak     |
|---------------------|
| Black Lacquered Ash |
| Grey Lacquered Ash  |
| Blue Lacquered Ash  |