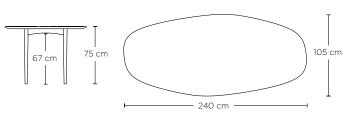

## **DIMENSIONS**

| Length                 | 240 cm            |
|------------------------|-------------------|
| Width                  | 105 cm            |
| Height                 | 75 cm             |
| Export Box             | 250 x 110 x 85 cm |
| Weight (including box) | 124 kg            |
|                        |                   |