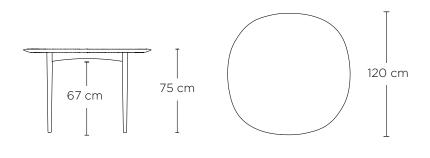

## **DIMENSIONS**

## Ø 120 cm Length Waxed Oiled Oak Height 75 cm Black Lacquered Ash **Export Box** 122 x 122 x 85 cm Grey Lacquered Ash Weight (including box) 106 kg Blue Lacquered Ash