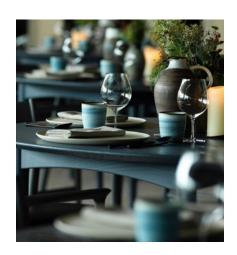

## **JARI DINING TABLE - Round**

OEO STUDIO

2018

Soft and subtle asymmetric shapes characterise JARI that seeks to reflect a simplified version of nature and create space for a sense of calmness. The JARI table series is a collection of tables with subtle, asymmetric, organic shapes that create a balance of their own.

## Ø 120 cm Length Waxed Oiled Oak Height 75 cm Black Lacquered Ash **Export Box** 122 x 122 x 85 cm Grey Lacquered Ash Weight (including box) 106 kg Blue Lacquered Ash