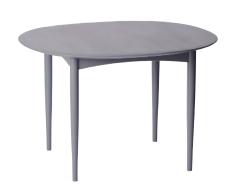

## **JARI DINING TABLE - Round**

OEO STUDIO

2018

Soft and subtle asymmetric shapes characterise JARI that seeks to reflect a simplified version of nature and create space for a sense of calmness. The JARI table series is a collection of tables with subtle, asymmetric, organic shapes that create a balance of their own.

## Ø 120 cm Length Waxed Oiled Oak Height 75 cm Black Lacquered Ash **Export Box** 122 x 122 x 85 cm Grey Lacquered Ash Weight (including box) 106 kg Blue Lacquered Ash