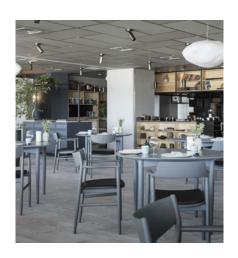

## **JARI DINING TABLE - Round**

OEO STUDIO

2018

Soft and subtle asymmetric shapes characterise JARI that seeks to reflect a simplified version of nature and create space for a sense of calmness. The JARI table series is a collection of tables with subtle, asymmetric, organic shapes that create a balance of their own.

## Ø 120 cm Length Waxed Oiled Oak Height 75 cm Black Lacquered Ash **Export Box** 122 x 122 x 85 cm Grey Lacquered Ash Weight (including box) 106 kg Blue Lacquered Ash