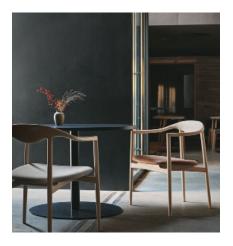

## JARI DINING CHAIR

OEO STUDIO

2018

The JARI chair is bold yet calm. A voluminous but lean appearance makes it sleek and accommodating. All-in-one backrest reflects water-shaped stone to offer an embracing and comfortable seating experience seamlessly joined with slender wood-turned legs. The leathers are from <u>Sørensen Leather</u> and the fabrics are from <u>Kvadrat</u>