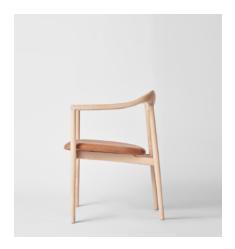

## JARI DINING CHAIR

OEO STUDIO

2018

The JARI chair is bold yet calm. A voluminous but lean appearance makes it sleek and accommodating. All-in-one backrest reflects water-shaped stone to offer an embracing and comfortable seating experience seamlessly joined with slender wood-turned legs. The leathers are from <u>Sørensen Leather</u> and the fabrics are from <u>Kvadrat</u>