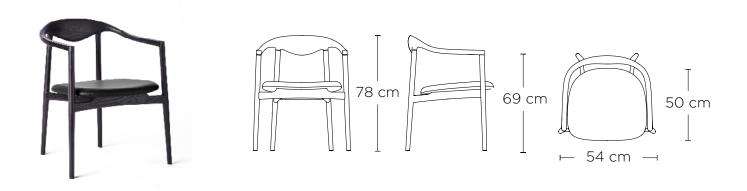

## DIMENSIONS WOODEN FRAME UPHOLSTERY Height White Pigmented Oiled Ash 78 cm Re-Wool, Light Grey Fabric Width Black Lacquered Ash Floyd, Dark Grey Fabric 54 cm Seat Height 46 cm Grey Lacquered Ash Shade, Black Leather Savanne, Brown Leather Seat Depth 50 cm Armrest Height 69 cm Shade, Cognac Leather 66 x 63 x 79 cm Shade, Grey Leather Box Weight 10 kg