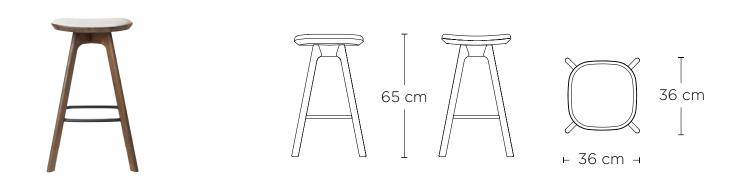

| DIMENSIONS |                  | WOODEN FRAME      | UPHOLSTERY                 |
|------------|------------------|-------------------|----------------------------|
| Dimensions |                  | Waxed Oiled Oak   | Re-Wool, Light Grey Fabric |
| Height     | 65 cm            | Black Painted Oak | Floyd, Dark Grey Fabric    |
| Length     | 36 cm            | Fumed Oiled Oak   | Shade, Black Leather       |
| Width      | 36 cm            |                   | Savanne, Brown Leather     |
| Box        | 42 x 42 x 70 cm. |                   | Shade, Cognac Leather      |
| Weight     | 6 kg             |                   | Shade, Grey Leather        |