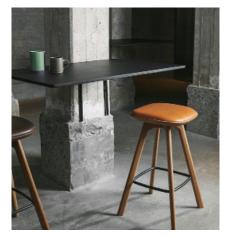

## 📩 BRDR. KRÜGER

OEO STUDIO

2017

Pauline is designed for versatility. Each component of the chair is optional and designed from modular thinking, offering a wider spectrum of usage. The seat is made from either solid wood or semi uphostery. The chairs is available in three seat heigths. The leathers are from <u>Sørensen Leather</u> and the fabrics are from <u>Kvadrat</u>