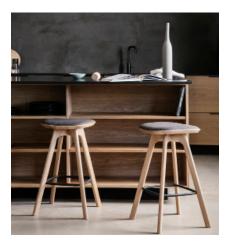

## 📩 BRDR. KRÜGER

OEO STUDIO

2017

Pauline is designed for versatility. Each component of the chair is optional and designed from modular thinking, offering a wider spectrum of usage. The seat is made from either solid wood or semi uphostery. The chairs is available in three seat heigths. The leathers are from <u>Sørensen Leather</u> and the fabrics are from <u>Kvadrat</u>