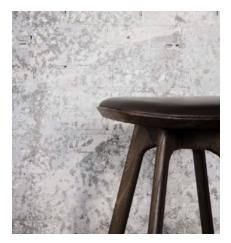

## 📩 BRDR. KRÜGER

OEO STUDIO

2017

Pauline is designed for versatility. Each component of the chair is optional and designed from modular thinking, offering a wider spectrum of usage. The seat is made from either solid wood or semi uphostery. The chairs is available in three seat heigths. The leathers are from <u>Sørensen Leather</u> and the fabrics are from <u>Kvadrat</u>