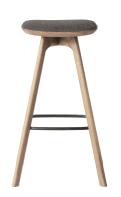

## PAULINE BAR STOOL - 75 cm.

OEO STUDIO

2017

Pauline is designed for versatility. Each component of the chair is optional and designed from modular thinking, offering a wider spectrum of usage. The seat is made from either solid wood or semi uphostery. The chairs is availbale in three seat heights. The leathers are from <u>Sørensen Leather</u> and the fabrics are from <u>Kvadrat</u>

| DIMENSIONS |                  | WOODEN FRAME      | UPHOLSTERY                 |
|------------|------------------|-------------------|----------------------------|
| Height     | 75 cm            | Waxed Oiled Oak   | Re-Wool, Light Grey Fabric |
| Length     | 36 cm            | Black Painted Oak | Floyd, Dark Grey Fabric    |
| Width      | 36 cm            | Fumed Oiled Oak   | Shade, Black Leather       |
| Вох        | 46 x 46 x 80 cm. |                   | Savanne, Brown Leather     |
| Weight     | 7 kg             |                   | Shade, Cognac Leather      |
|            |                  |                   | Shade, Grey Leather        |