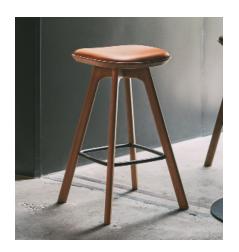

## PAULINE BAR STOOL - 75 cm.

OEO STUDIO

2017

Pauline is designed for versatility. Each component of the chair is optional and designed from modular thinking, offering a wider spectrum of usage. The seat is made from either solid wood or semi uphostery. The chairs is availbale in three seat heights. The leathers are from <u>Sørensen Leather</u> and the fabrics are from <u>Kvadrat</u>

| DIMENSIONS |                  | WOODEN FRAME      | UPHOLSTERY                 |
|------------|------------------|-------------------|----------------------------|
| Height     | 75 cm            | Waxed Oiled Oak   | Re-Wool, Light Grey Fabric |
| Length     | 36 cm            | Black Painted Oak | Floyd, Dark Grey Fabric    |
| Width      | 36 cm            | Fumed Oiled Oak   | Shade, Black Leather       |
| Вох        | 46 x 46 x 80 cm. |                   | Savanne, Brown Leather     |
| Weight     | 7 kg             |                   | Shade, Cognac Leather      |
|            |                  |                   | Shade, Grey Leather        |