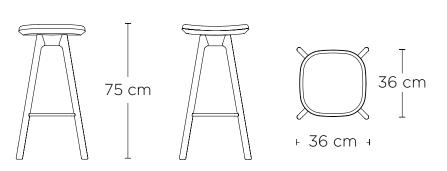

| DIMENSIONS |                  | WOODEN FRAME      | UPHOLSTERY                 |
|------------|------------------|-------------------|----------------------------|
| Height     | 75 cm            | Waxed Oiled Oak   | Re-Wool, Light Grey Fabric |
| Length     | 36 cm            | Black Painted Oak | Floyd, Dark Grey Fabric    |
| Width      | 36 cm            | Fumed Oiled Oak   | Shade, Black Leather       |
| Вох        | 46 x 46 x 80 cm. |                   | Savanne, Brown Leather     |
| Weight     | 7 kg             |                   | Shade, Cognac Leather      |
|            |                  |                   | Shade, Grey Leather        |