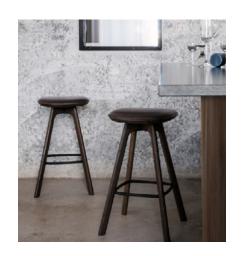

## PAULINE BAR STOOL - 75 cm.

OEO STUDIO

2017

Pauline is designed for versatility. Each component of the chair is optional and designed from modular thinking, offering a wider spectrum of usage. The seat is made from either solid wood or semi uphostery. The chairs is availbale in three seat heights. The leathers are from <u>Sørensen Leather</u> and the fabrics are from <u>Kvadrat</u>

| DIMENSIONS |                  | WOODEN FRAME      | UPHOLSTERY                 |
|------------|------------------|-------------------|----------------------------|
| Height     | 75 cm            | Waxed Oiled Oak   | Re-Wool, Light Grey Fabric |
| Length     | 36 cm            | Black Painted Oak | Floyd, Dark Grey Fabric    |
| Width      | 36 cm            | Fumed Oiled Oak   | Shade, Black Leather       |
| Вох        | 46 x 46 x 80 cm. |                   | Savanne, Brown Leather     |
| Weight     | 7 kg             |                   | Shade, Cognac Leather      |
|            |                  |                   | Shade, Grey Leather        |