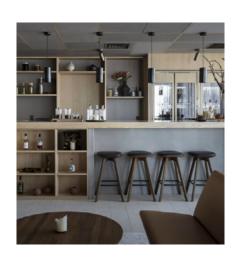

## PAULINE BAR STOOL - 75 cm.

OEO STUDIO

2017

Pauline is designed for versatility. Each component of the chair is optional and designed from modular thinking, offering a wider spectrum of usage. The seat is made from either solid wood or semi uphostery. The chairs is availbale in three seat heights. The leathers are from <u>Sørensen Leather</u> and the fabrics are from <u>Kvadrat</u>