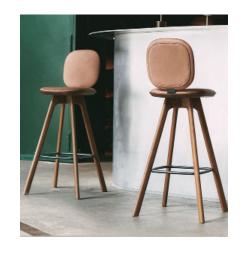

## PAULINE COMFORT - 65 cm.

OEO STUDIO

2019

Created with an inherent international feel and a timeless aesthetic, the subtle design and comfortable dimensions make it suitable for both domestic and professional use, where uncompromising quality is imperative.