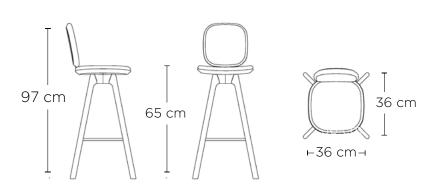

The leathers are from <u>Sørensen Leather</u> and the fabrics are from <u>Kvadrat</u>

| DIMENSIONS  |                      | WOODEN FRAME      | UPHOLSTERY                 |
|-------------|----------------------|-------------------|----------------------------|
| Height      | 97 cm                | Waxed Oiled Oak   | Re-Wool, Light Grey Fabric |
| Seat Height | 65 cm                | Black Painted Oak | Floyd, Dark Grey Fabric    |
| Length      | 36 cm                | Fumed Oiled Oak   | Shade, Black Leather       |
| Width       | 36 cm                |                   | Savanne, Brown Leather     |
| Вох         | 48,5 x 48,5 x 98 cm. |                   | Shade, Cognac Leather      |
| Weight      | 8 kg                 |                   | Shade, Grey Leather        |
|             |                      |                   |                            |