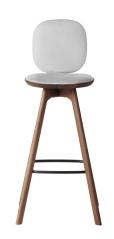

## PAULINE COMFORT - 65 cm.

OEO STUDIO

2019

Created with an inherent international feel and a timeless aesthetic, the subtle design and comfortable dimensions make it suitable for both domestic and professional use, where uncompromising quality is imperative.