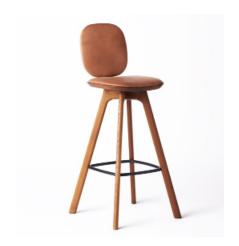

## PAULINE COMFORT - 65 cm.

OEO STUDIO

2019

Created with an inherent international feel and a timeless aesthetic, the subtle design and comfortable dimensions make it suitable for both domestic and professional use, where uncompromising quality is imperative.

The leathers are from <u>Sørensen Leather</u> and the fabrics are from <u>Kvadrat</u>

| DIMENSIONS  |                      | WOODEN FRAME      | UPHOLSTERY                 |
|-------------|----------------------|-------------------|----------------------------|
| Height      | 97 cm                | Waxed Oiled Oak   | Re-Wool, Light Grey Fabric |
| Seat Height | 65 cm                | Black Painted Oak | Floyd, Dark Grey Fabric    |
| Length      | 36 cm                | Fumed Oiled Oak   | Shade, Black Leather       |
| Width       | 36 cm                |                   | Savanne, Brown Leather     |
| Вох         | 48,5 x 48,5 x 98 cm. |                   | Shade, Cognac Leather      |
| Weight      | 8 kg                 |                   | Shade, Grey Leather        |
|             |                      |                   |                            |