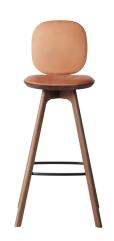

## PAULINE COMFORT - 75 cm.

OEO STUDIO

2019

Created with an inherent international feel and a timeless aesthetic, the subtle design and comfortable dimensions make it suitable for both domestic and professional use, where uncompromising quality is imperative.