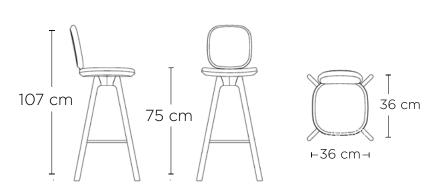

The leathers are from <u>Sørensen Leather</u> and the fabrics are from <u>Kvadrat</u>

| DIMENSIONS  |                  | WOODEN FRAME      | UPHOLSTERY                 |
|-------------|------------------|-------------------|----------------------------|
| Height      | 107 cm           | Waxed Oiled Oak   | Re-Wool, Light Grey Fabric |
| Seat Height | 75 cm            | Black Painted Oak | Floyd, Dark Grey Fabric    |
| Length      | 36 cm            | Fumed Oiled Oak   | Shade, Black Leather       |
| Width       | 36 cm            |                   | Savanne, Brown Leather     |
| Вох         | 48 x 48 x 110 cm |                   | Shade, Cognac Leather      |
| Weight      | 8,5 kg           |                   | Shade, Grey Leather        |
|             |                  |                   |                            |