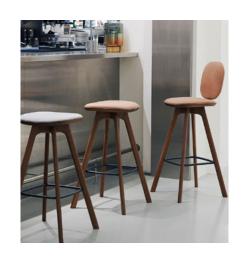

## PAULINE COMFORT - 75 cm.

OEO STUDIO

2019

Created with an inherent international feel and a timeless aesthetic, the subtle design and comfortable dimensions make it suitable for both domestic and professional use, where uncompromising quality is imperative.

The leathers are from <u>Sørensen Leather</u> and the fabrics are from <u>Kvadrat</u>

| DIMENSIONS  |                  | WOODEN FRAME      | UPHOLSTERY                 |
|-------------|------------------|-------------------|----------------------------|
| Height      | 107 cm           | Waxed Oiled Oak   | Re-Wool, Light Grey Fabric |
| Seat Height | 75 cm            | Black Painted Oak | Floyd, Dark Grey Fabric    |
| Length      | 36 cm            | Fumed Oiled Oak   | Shade, Black Leather       |
| Width       | 36 cm            |                   | Savanne, Brown Leather     |
| Вох         | 48 x 48 x 110 cm |                   | Shade, Cognac Leather      |
| Weight      | 8,5 kg           |                   | Shade, Grey Leather        |
|             |                  |                   |                            |