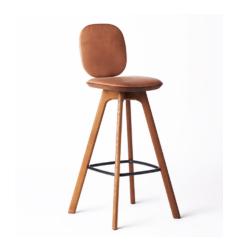

## PAULINE COMFORT - 75 cm.

OEO STUDIO

2019

Created with an inherent international feel and a timeless aesthetic, the subtle design and comfortable dimensions make it suitable for both domestic and professional use, where uncompromising quality is imperative.