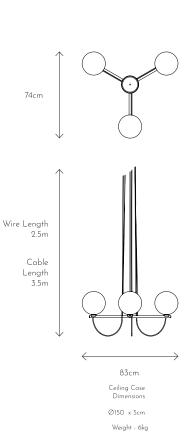

### Technical

Can be dimmable with appropriate bulbs Ceiling case included Hung using wire suspension system with 3 wires 2.5m wire length 3.5m Cord Length Bulbs not included. 3 x g9 Max 3.5W 220 - 250V 50/60 Hz IP20 Classification