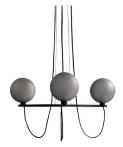

# 3 Globe Chandelier

Designed by Emil Thorup

### Description

As a family of chandeliers and floor lamp, the Globe Series is a versatile lighting series for both residential and commercial use. The cords are a piece of the design, adding an organic and feminine touch to the black powder coated steel frame and the balancing grey glass globes.

## Materials and Production Process

Black powder coated steel frame. Mouth blown grey glass globe with matte frosted finish.