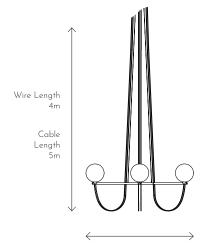

# Technical

Can be dimmable with appropriate bulbs Ceiling case included Hung using wire suspension system with 3 wires 4m wire length 5m Cord Length Bulbs not included. 6 x g9 Max 3.5W 220 - 250V 50/60 Hz IP20 Classification