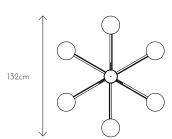

th blown grey glass globe with matte frosted finish.

#### Pre assembled

Nο

# Technical

Can be dimmable with appropriate bulbs Ceiling case included Hung using wire suspension system with 3 wires 4m wire length 5m Cord Length Bulbs not included. 6 x g9 Max 3.5W 220 - 250V 50/60 Hz IP20 Classification









□ IP20



# Delivery

7 Packages Total Gross Weight: 17.4 kg Total Volume: 0.34 m3 Warranty: Standard (See T&Cs)

Frame colour change upon request

# Care and Maintenance

Before replacing bulb, ensure the power supply is disconnected. For your safety, if the electrical cable or components are damaged, it should be completely replaced by the manufacturer or other qualified person.

Clean with a soft dry cloth. Always switch off the electricity before cleaning.

### Glass Colour







132cm

Ceiling Case

Ø150 x 5cm Weight - 14kg