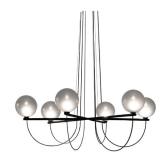

# 6 Globe Chandelier

# Description

As a family of chandeliers and floor lamp, the Globe Series is a versatile lighting series for both residential and commercial use. The cords are a piece of the design, adding an organic and feminine touch to the black powder coated steel frame and the balancing grey glass globes.

### Materials and Production Process

Black powder coated steel frame. Mouth blown grey glass globe with matte frosted finish.