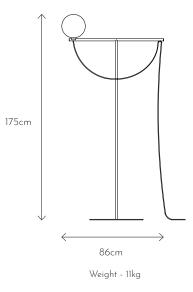

#### Description

The rigorous and organic shape is what makes the Bauhaus inspired Globe Floor Lamp so interesting. The illusion of a balancing glass globe adds a poetic and magic feeling to the design, and the cord works as the organic element.

#### Materials and Production Process

Black powder coated steel frame. Mouth blown grey glass globe with matte frosted finish.

### Delivery

3 Packages Total Gross Weight: 16.2 kg Total Volume: 0.15 m3 Warranty: Standard (See T&Cs)

**Custom** Frame colour change upon request