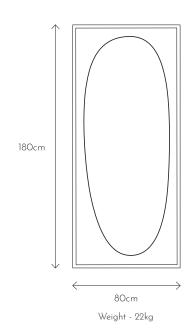

## Technical

Mirror can be mounted to the wall using components provided inside the box. Can be mounted in portrait or landscape orientation.

#### Delivery

1 Package Total Gross Weight: 24 kg Total Volume: 0.17 m3 Warranty: Standard (See T&Cs)