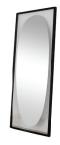

# **Shadow Mirror**

### Description

What makes a mirror a mirror is not the glass or the frame. It's the very thin layer of amalgam behind the glass. Shadow Mirror reveals the true nature of the mirror. It's a magic object floating in space, making you wonder like a child how it is possible that the whole world can be inside of it.

#### Materials

Aluminium Frame & Mirror glass