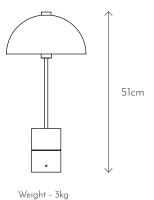

# Studio Table Lamp

#### Description

Born out of the success of its big sister, The Studio Floor Lamp, this new table size version adds coolness to any desk, night stand or living room. The Studio Table Lamp has a raw, yet organic shape and look. Upgrade it with our brass finish to add a refined look.

#### Materials and Production Process

Welded steel frame with knurled socket details and pressed shade. Brass details made from solid brass.

### Delivery

2 Packages Total Gross Weight: 3.75 kg Total Volume: 0.047 m3 Warranty: Standard (See T&Cs)