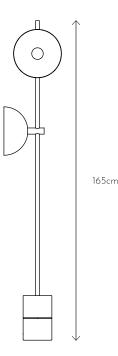

# Studio Floor Lamp

#### Description

The Studio Floor Lamp designed by Laura Bilde for HANDVÄRK has an industrial look that is directly inspired by traditional photo lamps - a photogenic statement piece for any living space.

**Designer & Year** Laura Bilde 2015

**Type** Ambient Floor Lamp

**Use** Normal, dry, indoor environment.

 $\begin{array}{l} \text{Country of Production} \\ {}_{|t\alpha|_{Y}} \end{array}$ 

**Pre assembled** No