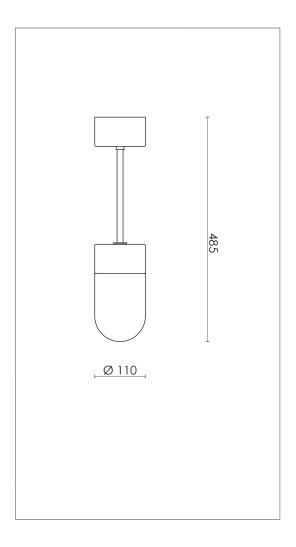

## **DESIGN SPECIFICATIONS**

**DIMENSIONS (mm)** H 485 x W Ø 110

WEIGHT (kg) 1,3

MATERIALS THE LAMP IS MADE FROM GLASS,

CLEAR LACQURED BRASS OR

POWDER COATED STEEL

CORD (mm) NO

**ENVIRONMENT** INDOOR