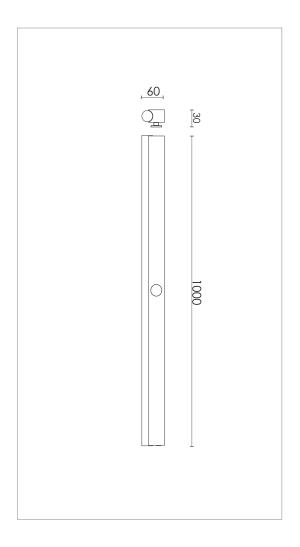

## **DESIGN SPECIFICATIONS**

**DIMENSIONS (mm)** H 1000 x W 30 x D 60

WEIGHT (kg) -

MATERIALS THE LAMP IS MADE FROM CLEAR

LACQURED BRASS, STEEL OR POWDER COATED STEEL.

CORD (mm) BLACK TEXTILE - L 3000 OR

DIRECT MOUNT