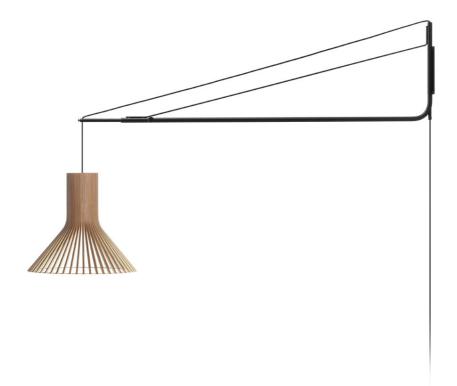

## Varsi 1000 suspension arm

Adjustable suspension arm that enables the use of the already classic Secto Design pendants in a new and creative way. With the wall mounted suspension arm the pendants Secto, Secto Small, Octo, Octo Small, Victo, Victo Small, Puncto and Kontro can be placed in a space where ceiling suspension is not an option.

## Product details

Material Structure painted steel

Sizes Height 41 cm

> Length 130-230 cm, adjustable Weight 3,5 kg (without the pendant)

Rotation 180 degrees

Package 139 × 46 × 9 cm, 5 kg Depends on the pendant lamp