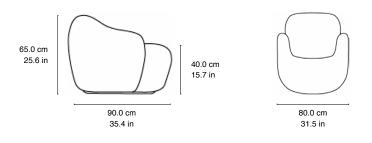

### DIMENSIONS

SEE DIMENSIONS CONNECTED TO LINEDRAWINGS

| TOTAL HEIGHT | 65.0 cm / 25.6 in |
|--------------|-------------------|
| TOTALT WIDTH | 80.0 cm / 31.5 in |
| TOTAL DEPTH  | 90.0 cm / 35.4 in |
| SEAT HEIGHT  | 40.0 cm / 15.7 in |
| SEAT DEPTH   | 55.0 cm / 21.7 in |
|              |                   |