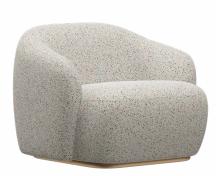

# Barba Lounge CHAIR

Designed with Andreas Engesvik

*Barba Lounge Chair* has generous dimensions and a sink-in softness to create an inviting coziness. With its linear flow, impeccable from every angle, *Barba Lounge Chair* adds warmth, a sophisticated ease, and a stylish statement to any space.