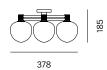

120 x H168 mm

### Weight

0,4 kg

#### Direction of light source

Downwards

### Light source

One bulb needed Not included

## Recommended bulb

Philips LED 4.8 W 570 lumen

#### Socket size

G9

#### Max wattage

28 W

#### Canopy

Built-in

### Cord

None





## COLOURS



#### **CONCEPT AND CRAFTSMANSHIP**

MEMOIR is a series that covers both pendant, wall and ceiling lamps. With the opal glass shade as the consistent element, the series comes in a wide range of configurations available in two different finishes – satin brass and matt black. The connector arm is designed to avoid any type of welding thanks to technical and modular detailing, which allows it to be connected in every model of the collection and in numerous compositions.

#### LIGHTSCAPE





## MEMOIR CEILING 120 III



**Category** Ceiling

**Type of light** Diffuse

**Purpose** Ambient

#### Materials

3-layered opal glass Anodized aluminium

#### Colours

Black Brass

## Measurements

W378 x D344 x H185 mm

#### Weight

1,0 kg

### Direction of light source

Downwards

### Light source

Three bulbs needed Not included

## Recommended bulb

Philips LED 4.8 W 570 lumen

## Socket size

G9

#### **Max wattage** 28 W

## Canopy

Built-in

### Cord

None



COLOURS



#### **CONCEPT AND CRAFTSMANSHIP**

MEMOIR is a series that covers both pendant, wall and ceiling lamps. With the opal glass shade as the consistent element, the series comes in a wide range of configurations available in two different finishes – satin brass and matt black. The connector arm is designed to avoid any type of welding thanks to