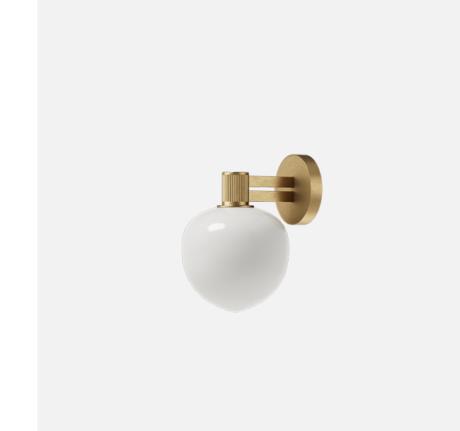

## MEMOIR WALL 120

178

120

## Category

Wall

## Type of light

Diffuse

## Purpose

Ambient

#### Materials

3-layered opal glass Anodized aluminium

#### Colours

Black Brass

#### Measurements

W120 x D160 x H178 mm