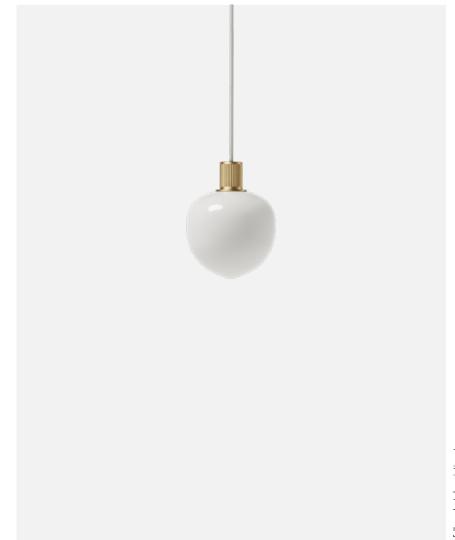

## MEMOIR PENDANT 120

Category Pendant

**Type of light** Diffuse

**Purpose** Ambient

#### Measurements

W120 x D120 x H168 mm