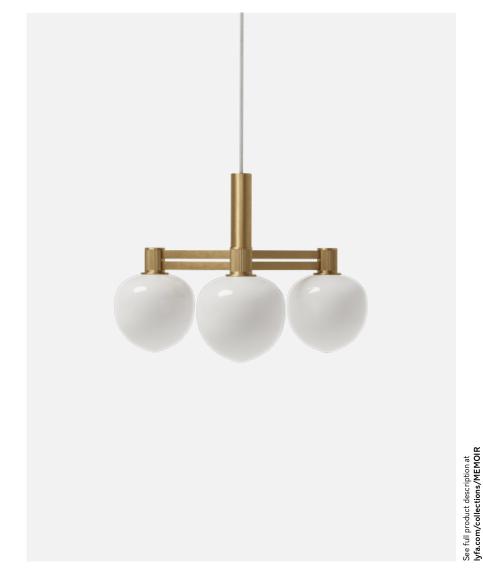

## MEMOIR CHANDELIER 120 III

## Materials

3-layered opal glass Anodized aluminium

#### Colours

Black Brass

#### Measurements

W378 x D344 x H263 mm

#### Weight

1,3 kg