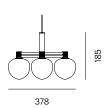

## Measurements

W378 x D344 x H185 mm

#### Measurements

W378 x D344 x H263 mm