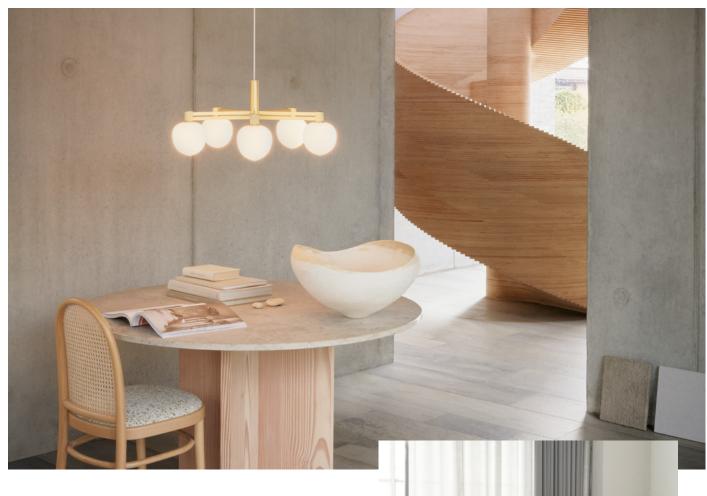

## MEMOIR CHANDELIER 120 V

## Ambient

Materials 3-layered opal glass Anodized aluminium

#### **CONCEPT AND CRAFTSMANSHIP**

MEMOIR is a series that covers both pendant, wall and ceiling lamps. With the opal glass shade as the consistent element, the series comes in a wide range of configurations available in two different finishes – satin brass and matt black. The connector arm is designed to avoid any type of welding thanks to technical and modular detailing, which allows it to be connected in every model of the collection and in numerous compositions.