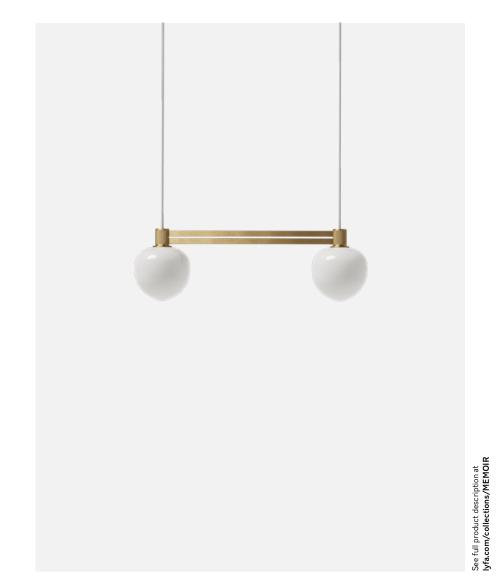

#### **CONCEPT AND CRAFTSMANSHIP**

MEMOIR is a series that covers both pendant, wall and ceiling lamps. With the opal glass shade as the consistent element, the series comes in a wide range of configurations available in two different finishes – satin brass and matt black. The connector arm is designed to avoid any type of welding thanks to technical and modular detailing, which allows it to be connected in every model of the collection and in numerous compositions.