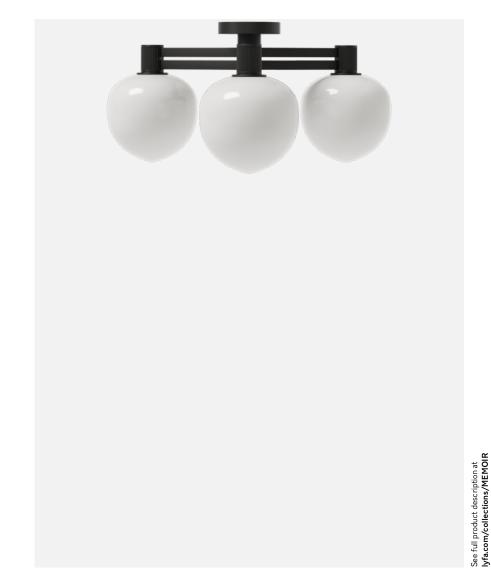

## MEMOIR CEILING 120 III

**Category** Ceiling

**Type of light** Diffuse

**Purpose** Ambient

#### Materials

3-layered opal glass Anodized aluminium

#### Colours

Black Brass

## Measurements

W378 x D344 x H185 mm