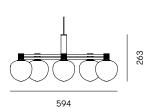

# Direction of light source

Downwards

### Light source

Three bulbs needed Not included

## Recommended bulb

Philips LED 4.8 W 570 lumen

## Socket size

G9

#### Max wattage

28 W

## Canopy

Black/Brass

#### Cord

Black textile BLACK White textile BRASS 6 m



COLOURS



#### **CONCEPT AND CRAFTSMANSHIP**

MEMOIR is a series that covers both pendant, wall and ceiling lamps. With the opal glass shade as the consistent element, the series comes in a wide range of configurations available in two different finishes – satin brass and matt black. The connector arm is designed to avoid any type of welding thanks to technical and modular detailing, which allows it to be connected in every model of the collection and in numerous compositions.

#### LIGHTSCAPE





## MEMOIR CHANDELIER 120 V



#### **Category** Chandelier

## **Type of light** Diffuse

## Purpose

## Ambient

Materials 3-layered opal glass Anodized aluminium

#### Colours

Black Brass

#### Measurements

W594 x D570 x H263 mm

#### Weight

1,8 kg

#### Direction of light source

Downwards

### Light source

Five bulbs needed Not included

## Recommended bulb

Philips LED 4.8 W 570 lumen

## Socket size

G9

#### Max wattage

28 W

#### Canopy

Black/Brass

#### Cord

Black textile BLACK White textile BRASS 6 m



## COLOURS



#### **CONCEPT AND CRAFTSMANSHIP**

MEMOIR is a series that covers both pendant, wall and ceiling lamps. With the opal glass shade as the consistent element, the series comes in a wide range of configurations available in two different finishes – satin brass and matt black. The connector