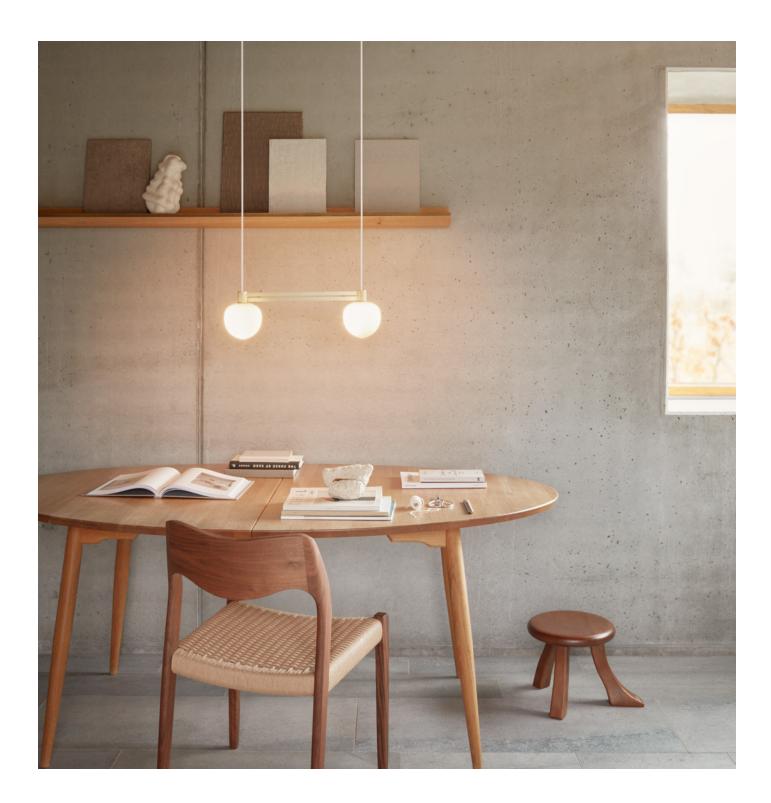

## MEMOIR CEILING 120

120

#### **CONCEPT AND CRAFTSMANSHIP**

MEMOIR is a series that covers both pendant, wall and ceiling lamps. With the opal glass shade as the consistent element, the series comes in a wide range of configurations available in two different finishes – satin brass and matt black. The connector arm is designed to avoid any type of welding thanks to technical and modular detailing, which allows it to be connected in every model of the collection and in numerous compositions.