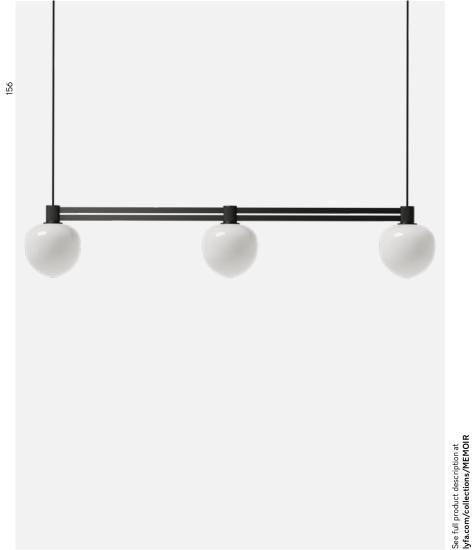

## MEMOIR PENDANT 120 SIDE BY SIDE III

887

#### Measurements

W887 x D120 x H156 mm

#### Cord

Black plastic BLACK White plastic BRASS 2,5 m w/switch

See full product description at lyfa.com/collections/MEMOIR