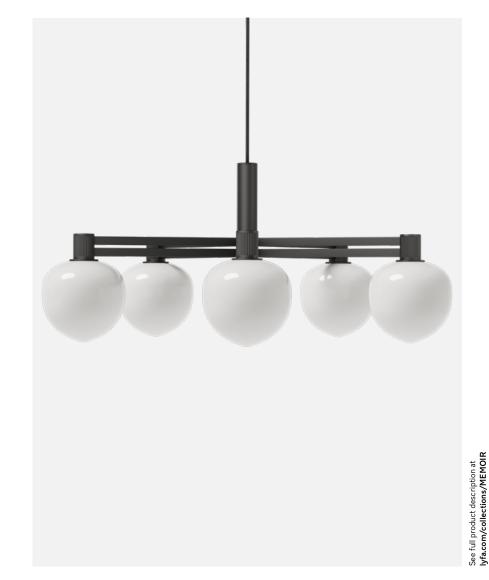

in two different finishes – satin brass and matt black. The connector arm is designed to avoid any type of welding thanks to technical and modular detailing, which allows it to be connected in every model of the collection and in numerous compositions.

#### LIGHTSCAPE





## MEMOIR CHANDELIER 120 V



#### **Category** Chandelier

## **Type of light** Diffuse

## Purpose

## Ambient

Materials 3-layered opal glass Anodized aluminium

#### Colours

Black Brass

#### Measurements

W594 x D570 x H263 mm

#### Weight

1,8 kg

#### Direction of light source

Downwards

### Light source

Five bulbs needed Not included

## Recommended bulb

Philips LED 4.8 W 570 lumen

## Socket size

G9

#### Max wattage

28 W

#### Canopy

Black/Brass

#### Cord

Black textile BLACK White textile BRASS 6 m



## COLOURS



#### **CONCEPT AND CRAFTSMANSHIP**

MEMOIR is a series that covers both pendant, wall and ceiling lamps. With the opal glass shade as the consistent element, the series comes in a wide range of configurations available in two different finishes – satin brass and matt black. The connector arm is designed to avoid any type of welding thanks to technical and modular detailing, which allows it to be connected in every model of the collection and in numerous compositions.

#### LIGHTSCAPE







## MEMOIR PENDANT 120



Category Pendant

**Type of light** Diffuse

**Purpose** Ambient

#### Materials

3-layered opal glass Anodized aluminium

#### Colours

Black Brass

#### Measurements

W120 x D120 x H168 mm

#### Weight

0,7 kg

#### Direction of light source

Downwards

### Lig