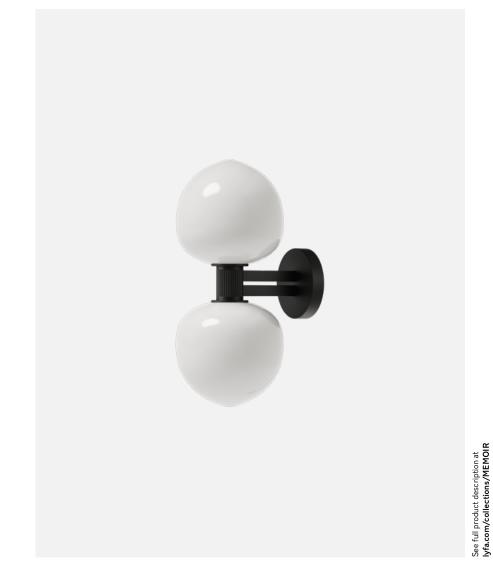

## MEMOIR WALL 120

178

120

## Category

Wall

## Type of light

Diffuse

## Purpose

Ambient

#### Materials

3-layered opal glass Anodized aluminium

#### Colours

Black Brass

#### Measurements

W120 x D160 x H178 mm

#### Cord

Black plastic BLACK White plastic BRASS 2,5 m w/switch

See full product description at lyfa.com/collections/MEMOIR