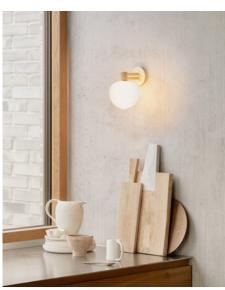

## MEMOIR WALL 120

178

120

#### **CONCEPT AND CRAFTSMANSHIP**

MEMOIR is a series that covers both pendant, wall and ceiling lamps. With the opal glass shade as the consistent element, the series comes in a wide range of configurations available in two different finishes – satin brass and matt black. The connector arm is designed to avoid any type of welding thanks to technical and modular detailing, which allows it to be connected in every model of the collection and in numerous compositions.