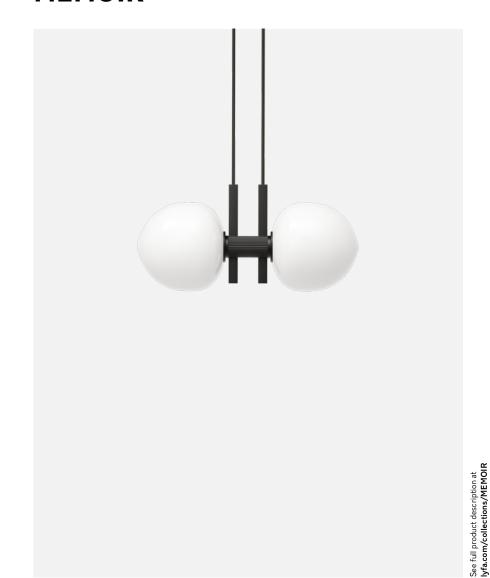

## **MEMOIR**

by GamFratesi <sup>2023</sup>

MEMOIR is a product family designed by GamFratesi based on a modern take and interpretation of the classic chandelier. At the heart of the design is the gently shaped opal glass shade that evokes a historical typology and romantic spirit. The linear metal structures compose a graphic outline that allows it to be connected in numerous compositions. The simplistic ingenuity of the MEMOIR lighting system bridges decorative details of the past and a sculptural silhouette intended for modern spaces.

#### **CONCEPT AND CRAFTSMANSHIP**

MEMOIR is a series that covers both pendant, wall and ceiling lamps. With the opal glass shade as the consistent element, the series comes in a wide range of configurations available in two different finishes – satin brass and matt black. The connector arm is designed to avoid any type of welding thanks to technical and modular detailing, which allows it to be connected in every model of the collection and in numerous compositions.