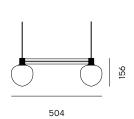

urce

Downwards

### Light source

Two bulbs needed Not included

## Recommended bulb

Philips LED 4.8 W 570 lumen

## Socket size

G9

#### **Max wattage** 28 W

\_

#### Canopy Black/Br

Black/Brass

#### Cord

Black cable BLACK White cable BRASS 6 m



COLOURS



#### **CONCEPT AND CRAFTSMANSHIP**

MEMOIR is a series that covers both pendant, wall and ceiling lamps. With the opal glass shade as the consistent element, the series comes in a wide range of configurations available in two different finishes – satin brass and matt black. The connector arm is designed to avoid any type of welding thanks to technical and modular detailing, which allows it to be connected in every model of the collection and in numerous compositions.

#### LIGHTSCAPE





## MEMOIR PENDANT 120 SIDE BY SIDE II



#### **Category** Pendant

## **Type of light** Diffuse

#### **Purpose** Ambient

## Materials

3-layered opal glass Anodized aluminium

#### Colours

Black Brass

#### Measurements

W504 x D120 x H156 mm

#### Weight

0,8 kg

### Direction of light source

Downwards

### Light source

Two bulbs needed Not included

## Recommended bulb

Philips LED 4.8 W 570 lumen

## Socket size

G9

#### Max wattage

28 W

#### Canopy

Black/Brass

#### Cord

Black cable BLACK White cable BRASS 6 m



## COLOURS



#### **CONCEPT AND CRAFTSMANSHIP**

MEMOIR is a series that covers both pendant, wall and ceiling lamps. With the opal glass shade as the consistent element, the series comes in a wide range of configurations available in two different finishes – satin brass and matt black. The connector ar