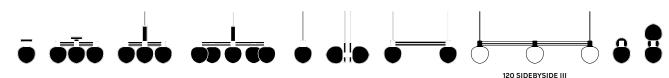

#### **CONCEPT AND CRAFTSMANSHIP**

MEMOIR is a series that covers both pendant, wall and ceiling lamps. With the opal glass shade as the consistent element, the series comes in a wide range of configurations available in two different finishes – satin brass and matt black. The connector arm is designed to avoid any type of welding thanks to technical and modular detailing, which allows it to be connected in every model of the collection and in numerous compositions.