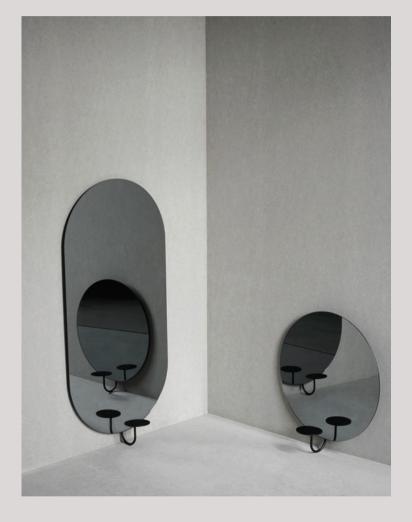

# miró miró / friendsfounders.com

design by Ida Linea Hildebrand 2014

 $\mbox{MIR}\mbox{\'O}$  MIR $\mbox{\'O}$  series ranges mirrors with a small round table for your favourite artefacts.

#### info

Mirrors with a small table for wall mounting Mirror glass / table in BLACK or BRASS plated metal INDOOR

### standard sizes in mm

ROUND small Dia 500
ROUND large Dia 800
OVAL VERTICAL W 500 / H 1000
OVAL HORIZONTAL W 1000 / H 500