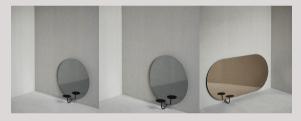

miró miró / friendsfounders.com



# miró miró / friendsfounders.com



design by Ida Linea Hildebrand 2014

 $\mbox{MIR}\mbox{\'O}$  MIR $\mbox{\'O}$  series ranges mirrors with a small round table for your favourite artefacts.

#### info

Mirrors with a small table for wall mounting Mirror glass / table in BLACK or BRASS plated metal INDOOR

### standard sizes in mm

ROUND small Dia 500
ROUND large Dia 800
OVAL VERTICAL W 500 / H 1000
OVAL HORIZONTAL W 1000 / H 500

#### colours

CLEAR GREY MIST BRONZE

### ARTICLE NO



miró miró round small miró miró round large miró miró oval 6053-XX 6053-B-XX 6052-XX 6052-B-XX 6051-XX 6051-B-XX

(XX - colour code 01 CLEAR / 02 GREY / 03 BRONZE / B - BRASS TABLE)

### EXPECTATIONS of the product

Mirrors for wall mounting. Glass incl. safety foil. Please be aware of maximum load weight of 1  $\mbox{kg}$  for the table.

 $\mbox{\footnote{All}}$  components should be prevented from external impact in order to preserve your product in good condition.

CARE instructions & good advices
Product may not be exposed to chemicals or heat. Clean with a soft dry
cloth only. Clean with household ammonia as the occasion requires.
Do not use abrasive materials or sharp-edged tools to avoid scratches.

## CONTACT

info@friendsfounders.com / order@friendsfounders.com / pr@friendsfoun