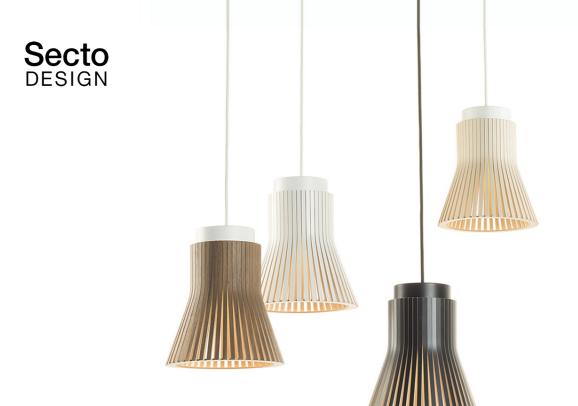

## Petite 4600 pendant lamp

## Petite 4600 pendant lamp

Handmade of PEFC-certified formpressed birch in Finland by highly skilled craftsmen.

## Finishing options

Natural birch

White cable + ceiling cup

White laminated

White cable + ceiling cup

Black laminated

Black cable + ceiling cup

Walnut veneer