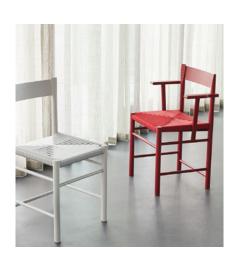

## **FCHAIR**

RAMUS B. Fex

2017

The F chair is a contemporary shaker chair based on the virtues of traditional craft. It carries on the folksy simplicity and honesty of the archetypical shaker chair, but with a modern comfort and a clean- cut, geometrical and minimalistic appearance. The characteristic seat weaving pattern, is a fusion of American and Danish traditions, taken forward with colorful polyester bands, and complementary monochrome wood treatments.

## WOODEN FRAME

\* Weaved seat and back is available