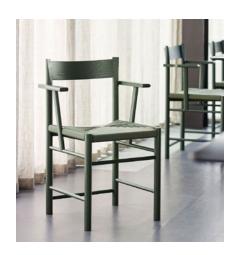

## **FCHAIR**

RAMUS B. Fex

2017

The F chair is a contemporary shaker chair based on the virtues of traditional craft. It carries on the folksy simplicity and honesty of the archetypical shaker chair, but with a modern comfort and a clean- cut, geometrical and minimalistic appearance. The characteristic seat weaving pattern, is a fusion of American and Danish traditions, taken forward with colorful polyester bands, and complementary monochrome wood treatments.

## WOODEN FRAME

\* Weaved seat and back is available