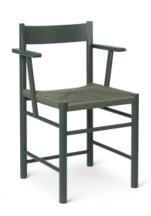

## **FCHAIR**

RAMUS B. Fex

2017

The F chair is a contemporary shaker chair based on the virtues of traditional craft. It carries on the folksy simplicity and honesty of the archetypical shaker chair, but with a modern comfort and a clean- cut, geometrical and minimalistic appearance. The characteristic seat weaving pattern, is a fusion of American and Danish traditions, taken forward with colorful polyester bands, and complementary monochrome wood treatments.