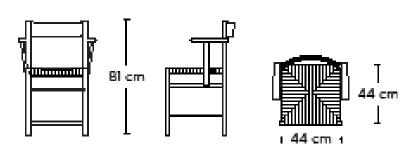

## **DIMENSIONS**

| Height         | 81 cm           |
|----------------|-----------------|
| Width          | 44 cm           |
| Seat Height    | 45 cm           |
| Seat Height    | 44 cm           |
| Armrest Height | 65,5 cm         |
| Вох            | 65 x 58 x 87 cm |
| Weight         | 5,5 kg          |
|                |                 |