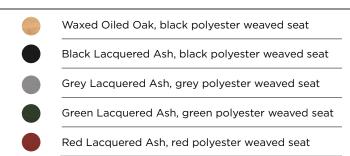

It carries on the folksy simplicity and honesty of the archetypical shaker chair, but with a modern comfort and a clean- cut, geometrical and minimalistic appearance. The characteristic seat weaving pattern, is a fusion of American and Danish traditions, taken forward with colorful polyester bands, and complementary monochrome wood treatments.

## **DIMENSIONS**

| Height         | 81 cm           |
|----------------|-----------------|
| Width          | 44 cm           |
| Seat Height    | 45 cm           |
| Seat Height    | 44 cm           |
| Armrest Height | 65,5 cm         |
| Вох            | 65 x 58 x 87 cm |
| Weight         | 5,5 kg          |
|                |                 |

## Notes:

Approved for hotel / restaurant
(EN 15372: 2016, Test level 2 General)

## WOODEN FRAME



\* Weaved seat and back is available