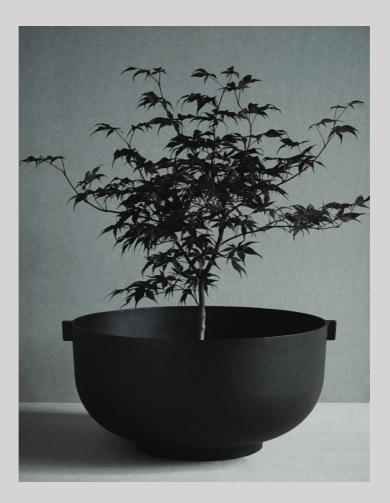

## castle / friendsfounders.com

design by Ida Linea Hildebrand 2013 UNIQUE - It will last forever

CASTLE Planters are uniquely casted by hand. One mould for each item produced, carefully crafted into timeless elegance according to traditional methods. The surface texture is incredibly authentic and the raw aluminium grows more beautiful over time. Available in three sizes, the planters can be placed solo or in a group. info

## PLANTERS made of 100% recycled aluminium Raw texture or powder coated / fine textured finish INDOOR & OUTDOOR

Optional holes for drain standard sizes in mm

| SMALL   | H 300 / D 600  |
|---------|----------------|
| MEDIUM  | H 600 / D 600  |
| LARGE   | H 500 / D 1200 |
| colours |                |

BLACK RAW ALUMINIUM

ARTICLE NO

| small              | castle<br>medium | castle<br>large |
|--------------------|------------------|-----------------|
| 4030-XX            | 4060-XX          | 4050-XX         |
| (XX - colour code) |                  |                 |