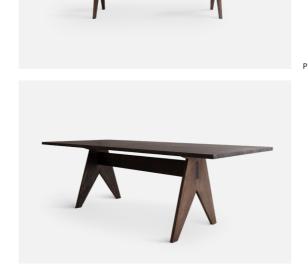

## POSE INTERPRETATION OF ТНЕ CLASSIC -ΑN WOODEN TABLE FROM SCANDINAVIAN CRAFT TRADITIONS

POSE

THE POSE SERIES IS PART OF F&F'S NEW WOODEN FURNITURE COLLECTION. POSE IS AN INTERPRETATION OF THE CLASSIC WOODEN TABLE FROM SCANDINAVIAN CRAFT TRADITIONS. ITS DESIGN COMBINES THE SIMPLICITY OF A CLASSIC FARMHOUSE TABLE WITH THE STYLISHNESS FOUND IN FURNITURE FROM THE DRAWING ROOM

With the Pose collection the designer attempted The Pose collection includes a series of tables and to reference the simplicity of modernism while benches in solid wood. Tables are available in different maintaining the importance of craftsmanship. sizes and either rectangular or rounded. The tables Pose Round references the Mid-century modern as would suit both a dinner and a meeting so are its elegant frame supports the table top with a light available for both private and professional contexts. touch and creates open space around the furniture.

The table's posture is proud. It exudes strength and stability. The legs run into a characteristic waist which give the supports a rounded elegance which stands in contrast to the sturdiness of the wood. The shape of these eye-catching supports both give the table stability and add a precise POSE TABLE COLLECTION INCLUDES A SERIES and abstract decoration that recalls the ornate OF TABLES AND BENCHES intarsia woodwork.

POSE RECTANGULAR

POSE ROUND

POSE BENCH