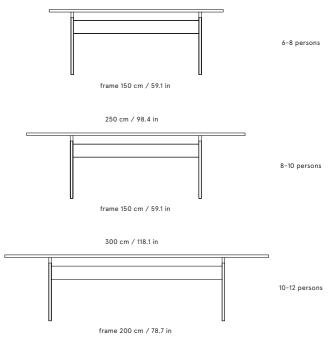

# POSE COLLECTION

frame 36 cm / 14.2 in

|                      |                                                                                                                                                                                                                                                                                                                                                                                                 | DIMENSIONS              | POSE BENCH                                                                                                                                                                                                                                                                                                                                                                                                                                                                                                                                                                                                                                                                                                                                                                                                                                                                                                                                                                                                                                                                                                                                                                                                                                                                                                                                                                                                                                                                                                                                                                                                                                                                                                                                                                                                                                                                                                                                                                                                                                                                                                                    |
|----------------------|-------------------------------------------------------------------------------------------------------------------------------------------------------------------------------------------------------------------------------------------------------------------------------------------------------------------------------------------------------------------------------------------------|-------------------------|-------------------------------------------------------------------------------------------------------------------------------------------------------------------------------------------------------------------------------------------------------------------------------------------------------------------------------------------------------------------------------------------------------------------------------------------------------------------------------------------------------------------------------------------------------------------------------------------------------------------------------------------------------------------------------------------------------------------------------------------------------------------------------------------------------------------------------------------------------------------------------------------------------------------------------------------------------------------------------------------------------------------------------------------------------------------------------------------------------------------------------------------------------------------------------------------------------------------------------------------------------------------------------------------------------------------------------------------------------------------------------------------------------------------------------------------------------------------------------------------------------------------------------------------------------------------------------------------------------------------------------------------------------------------------------------------------------------------------------------------------------------------------------------------------------------------------------------------------------------------------------------------------------------------------------------------------------------------------------------------------------------------------------------------------------------------------------------------------------------------------------|
| DESIGN               | Ida L. Hildebrand 2022                                                                                                                                                                                                                                                                                                                                                                          | cm                      | 180 x 40<br>70.9 x 15.7                                                                                                                                                                                                                                                                                                                                                                                                                                                                                                                                                                                                                                                                                                                                                                                                                                                                                                                                                                                                                                                                                                                                                                                                                                                                                                                                                                                                                                                                                                                                                                                                                                                                                                                                                                                                                                                                                                                                                                                                                                                                                                       |
| PRODUCT TYPE         | FURNITURE / Tables / Seating                                                                                                                                                                                                                                                                                                                                                                    | in                      |                                                                                                                                                                                                                                                                                                                                                                                                                                                                                                                                                                                                                                                                                                                                                                                                                                                                                                                                                                                                                                                                                                                                                                                                                                                                                                                                                                                                                                                                                                                                                                                                                                                                                                                                                                                                                                                                                                                                                                                                                                                                                                                               |
| ENVIRONMENT          | Indoor / Outdoor version                                                                                                                                                                                                                                                                                                                                                                        | HEIGHT<br>TOP THICKNESS | 46 cm / 18.1 in<br>3 cm / 1.2 in                                                                                                                                                                                                                                                                                                                                                                                                                                                                                                                                                                                                                                                                                                                                                                                                                                                                                                                                                                                                                                                                                                                                                                                                                                                                                                                                                                                                                                                                                                                                                                                                                                                                                                                                                                                                                                                                                                                                                                                                                                                                                              |
| DESCRIPTION          | Table & bench featured in solid wood with a rectangular design.<br>Available in solid oak with an oiltreated solvent-free satin finish.<br>Outdoor versions available in thermo treated ash with smoked coloured oil finish.<br>Laminate tops and customized sizes available on request.<br>Friends & Founders' wood collection ranges FSC-certified wood, made in Europe.<br>Recyclable parts. |                         |                                                                                                                                                                                                                                                                                                                                                                                                                                                                                                                                                                                                                                                                                                                                                                                                                                                                                                                                                                                                                                                                                                                                                                                                                                                                                                                                                                                                                                                                                                                                                                                                                                                                                                                                                                                                                                                                                                                                                                                                                                                                                                                               |
| COLLECTIONS          | POSE TABLE Rectangular & Round design<br>POSE BENCH                                                                                                                                                                                                                                                                                                                                             |                         | 90 cm / 35.4 in                                                                                                                                                                                                                                                                                                                                                                                                                                                                                                                                                                                                                                                                                                                                                                                                                                                                                                                                                                                                                                                                                                                                                                                                                                                                                                                                                                                                                                                                                                                                                                                                                                                                                                                                                                                                                                                                                                                                                                                                                                                                                                               |
| WOOD                 | SMOKED OAK<br>BLACK                                                                                                                                                                                                                                                                                                                                                                             |                         | u g2 / u |
|                      | NATURAL OAK<br>SMOKED THERMO ASH                                                                                                                                                                                                                                                                                                                                                                |                         | 95 cm / 37.4 in<br>g g cm / 37.4 in<br>g g cm / 25.6 in<br>g g g g                                                                                                                                                                                                                                                                                                                                                                                                                                                                                                                                                                                                                                                                                                                                                                                                                                                                                                                                                                                                                                                                                                                                                                                                                                                                                                                                                                                                                                                                                                                                                                                                                                                                                                                                                                                                                                                                                                                                                                                                                                                            |
| SIZES / cm           | TABLES<br>200 x 90<br>250 x 95<br>300 x 100<br>BENCH<br>180 x 40                                                                                                                                                                                                                                                                                                                                |                         | 100 cm / 39.4 in<br>u u com<br>100 cm / 39.4 in<br>u com<br>100 cm / 23.6 in                                                                                                                                                                                                                                                                                                                                                                                                                                                                                                                                                                                                                                                                                                                                                                                                                                                                                                                                                                                                                                                                                                                                                                                                                                                                                                                                                                                                                                                                                                                                                                                                                                                                                                                                                                                                                                                                                                                                                                                                                                                  |
| CUSTOM SIZES / cm    | CUSTOM SIZES AVALABLE ON REQUEST                                                                                                                                                                                                                                                                                                                                                                | DIMENSIONS              | POSE TABLE                                                                                                                                                                                                                                                                                                                                                                                                                                                                                                                                                                                                                                                                                                                                                                                                                                                                                                                                                                                                                                                                                                                                                                                                                                                                                                                                                                                                                                                                                                                                                                                                                                                                                                                                                                                                                                                                                                                                                                                                                                                                                                                    |
| DOWNLOADS,<br>CARE & |                                                                                                                                                                                                                                                                                                                                                                                                 | cm / in                 | 200 x 90 / 78.7 x 35.<br>250 x 95 / 98.4 x 37.<br>300 x 100 / 118.1 x 39                                                                                                                                                                                                                                                                                                                                                                                                                                                                                                                                                                                                                                                                                                                                                                                                                                                                                                                                                                                                                                                                                                                                                                                                                                                                                                                                                                                                                                                                                                                                                                                                                                                                                                                                                                                                                                                                                                                                                                                                                                                      |
| MAINTENANCE          | Please download images, 2D & 3D files, instructions & presentations at friendsfounders.com / THE ARCHIVE                                                                                                                                                                                                                                                                                        | HEIGHT<br>TOP THICKNESS | 75 cm / 29.5 in<br>3 cm / 1.2 in                                                                                                                                                                                                                                                                                                                                                                                                                                                                                                                                                                                                                                                                                                                                                                                                                                                                                                                                                                                                                                                                                                                                                                                                                                                                                                                                                                                                                                                                                                                                                                                                                                                                                                                                                                                                                                                                                                                                                                                                                                                                                              |

200 cm / 78.7 in

x 35.4 x 37.4 x 39.4