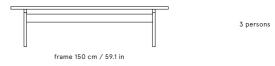

## FACTS

SUITABLE FOR BOTH CONTRACT AND RESIDENTIAL USE INDOOR / OUTDOOR VERSIONS SERIES FOR MANY PURPOSES - LIVING, DINING, WORK CUSTOMIZABLE GREAT LEGROOM CENTERED UNDERCARRIAGE FOR ACCESSIBILITY TABLE COMPATIBLE WITH MANY CHAIRS FSC CERTIFIED WOOD ASSEMBLY REQUIRED - DELIVERED IN FLAT PACK SPARE PARTS AVAILABLE RECYCLABLE MANUFACTURED IN EUROPE

# POSE COLLECTION

frame 36 cm / 14.2 in

|                      |                                                                                                                                                                                                                                                                                                                                                                                                 | DIMENSIONS              | POSE BENCH                                                                                                                                                                                                                                                                                                                                                                                                                                                                                                                                                                                                                                                                                                                                                                                                                                                                                                                                                                                                                                                                                                                                                                                                                                                                                                                                                                                                                                                                                                                                                                                                                                                                                                                                                                                                                                                                                                                                                                                                                                                                                                                    |
|----------------------|-------------------------------------------------------------------------------------------------------------------------------------------------------------------------------------------------------------------------------------------------------------------------------------------------------------------------------------------------------------------------------------------------|-------------------------|-------------------------------------------------------------------------------------------------------------------------------------------------------------------------------------------------------------------------------------------------------------------------------------------------------------------------------------------------------------------------------------------------------------------------------------------------------------------------------------------------------------------------------------------------------------------------------------------------------------------------------------------------------------------------------------------------------------------------------------------------------------------------------------------------------------------------------------------------------------------------------------------------------------------------------------------------------------------------------------------------------------------------------------------------------------------------------------------------------------------------------------------------------------------------------------------------------------------------------------------------------------------------------------------------------------------------------------------------------------------------------------------------------------------------------------------------------------------------------------------------------------------------------------------------------------------------------------------------------------------------------------------------------------------------------------------------------------------------------------------------------------------------------------------------------------------------------------------------------------------------------------------------------------------------------------------------------------------------------------------------------------------------------------------------------------------------------------------------------------------------------|
| DESIGN               | Ida L. Hildebrand 2022                                                                                                                                                                                                                                                                                                                                                                          | cm                      | 180 x 40<br>70.9 x 15.7                                                                                                                                                                                                                                                                                                                                                                                                                                                                                                                                                                                                                                                                                                                                                                                                                                                                                                                                                                                                                                                                                                                                                                                                                                                                                                                                                                                                                                                                                                                                                                                                                                                                                                                                                                                                                                                                                                                                                                                                                                                                                                       |
| PRODUCT TYPE         | FURNITURE / Tables / Seating                                                                                                                                                                                                                                                                                                                                                                    | in                      |                                                                                                                                                                                                                                                                                                                                                                                                                                                                                                                                                                                                                                                                                                                                                                                                                                                                                                                                                                                                                                                                                                                                                                                                                                                                                                                                                                                                                                                                                                                                                                                                                                                                                                                                                                                                                                                                                                                                                                                                                                                                                                                               |
| ENVIRONMENT          | Indoor / Outdoor version                                                                                                                                                                                                                                                                                                                                                                        | HEIGHT<br>TOP THICKNESS | 46 cm / 18.1 in<br>3 cm / 1.2 in                                                                                                                                                                                                                                                                                                                                                                                                                                                                                                                                                                                                                                                                                                                                                                                                                                                                                                                                                                                                                                                                                                                                                                                                                                                                                                                                                                                                                                                                                                                                                                                                                                                                                                                                                                                                                                                                                                                                                                                                                                                                                              |
| DESCRIPTION          | Table & bench featured in solid wood with a rectangular design.<br>Available in solid oak with an oiltreated solvent-free satin finish.<br>Outdoor versions available in thermo treated ash with smoked coloured oil finish.<br>Laminate tops and customized sizes available on request.<br>Friends & Founders' wood collection ranges FSC-certified wood, made in Europe.<br>Recyclable parts. |                         |                                                                                                                                                                                                                                                                                                                                                                                                                                                                                                                                                                                                                                                                                                                                                                                                                                                                                                                                                                                                                                                                                                                                                                                                                                                                                                                                                                                                                                                                                                                                                                                                                                                                                                                                                                                                                                                                                                                                                                                                                                                                                                                               |
| COLLECTIONS          | POSE TABLE Rectangular & Round design<br>POSE BENCH                                                                                                                                                                                                                                                                                                                                             |                         | 90 cm / 35.4 in                                                                                                                                                                                                                                                                                                                                                                                                                                                                                                                                                                                                                                                                                                                                                                                                                                                                                                                                                                                                                                                                                                                                                                                                                                                                                                                                                                                                                                                                                                                                                                                                                                                                                                                                                                                                                                                                                                                                                                                                                                                                                                               |
| WOOD                 | SMOKED OAK<br>BLACK                                                                                                                                                                                                                                                                                                                                                                             |                         | u g2 / u |
|                      | NATURAL OAK<br>SMOKED THERMO ASH                                                                                                                                                                                                                                                                                                                                                                |                         | 95 cm / 37.4 in<br>g g cm / 37.4 in<br>g g cm / 25.6 in<br>g g g g                                                                                                                                                                                                                                                                                                                                                                                                                                                                                                                                                                                                                                                                                                                                                                                                                                                                                                                                                                                                                                                                                                                                                                                                                                                                                                                                                                                                                                                                                                                                                                                                                                                                                                                                                                                                                                                                                                                                                                                                                                                            |
| SIZES / cm           | TABLES<br>200 x 90<br>250 x 95<br>300 x 100<br>BENCH<br>180 x 40                                                                                                                                                                                                                                                                                                                                |                         | 100 cm / 39.4 in<br>u u com<br>100 cm / 39.4 in<br>u com<br>100 cm / 23.6 in                                                                                                                                                                                                                                                                                                                                                                                                                                                                                                                                                                                                                                                                                                                                                                                                                                                                                                                                                                                                                                                                                                                                                                                                                                                                                                                                                                                                                                                                                                                                                                                                                                                                                                                                                                                                                                                                                                                                                                                                                                                  |
| CUSTOM SIZES / cm    | CUSTOM SIZES AVALABLE ON REQUEST                                                                                                                                                                                                                                                                                                                                                                | DIMENSIONS              | POSE TABLE                                                                                                                                                                                                                                                                                                                                                                                                                                                                                                                                                                                                                                                                                                                                                                                                                                                                                                                                                                                                                                                                                                                                                                                                                                                                                                                                                                                                                                                                                                                                                                                                                                                                                                                                                                                                                                                                                                                                                                                                                                                                                                                    |
| DOWNLOADS,<br>CARE & |                                                                                                                                                                                                                                                                                                                                                                                                 | cm / in                 | 200 x 90 / 78.7 x 35.<br>250 x 95 / 98.4 x 37.<br>300 x 100 / 118.1 x 39                                                                                                                                                                                                                                                                                                                                                                                                                                                                                                                                                                                                                                                                                                                                                                                                                                                                                                                                                                                                                                                                                                                                                                                                                                                                                                                                                                                                                                                                                                                                                                                                                                                                                                                                                                                                                                                                                                                                                                                                                                                      |
| MAINTENANCE          | Please download images, 2D & 3D files, instructions & presentations at friendsfounders.com / THE ARCHIVE                                                                                                                                                                                                                                                                                        | HEIGHT<br>TOP THICKNESS | 75 cm / 29.5 in<br>3 cm / 1.2 in                                                                                                                                                                                                                                                                                                                                                                                                                                                                                                                                                                                                                                                                                                                                                                                                                                                                                                                                                                                                                                                                                                                                                                                                                                                                                                                                                                                                                                                                                                                                                                                                                                                                                                                                                                                                                                                                                                                                                                                                                                                                                              |