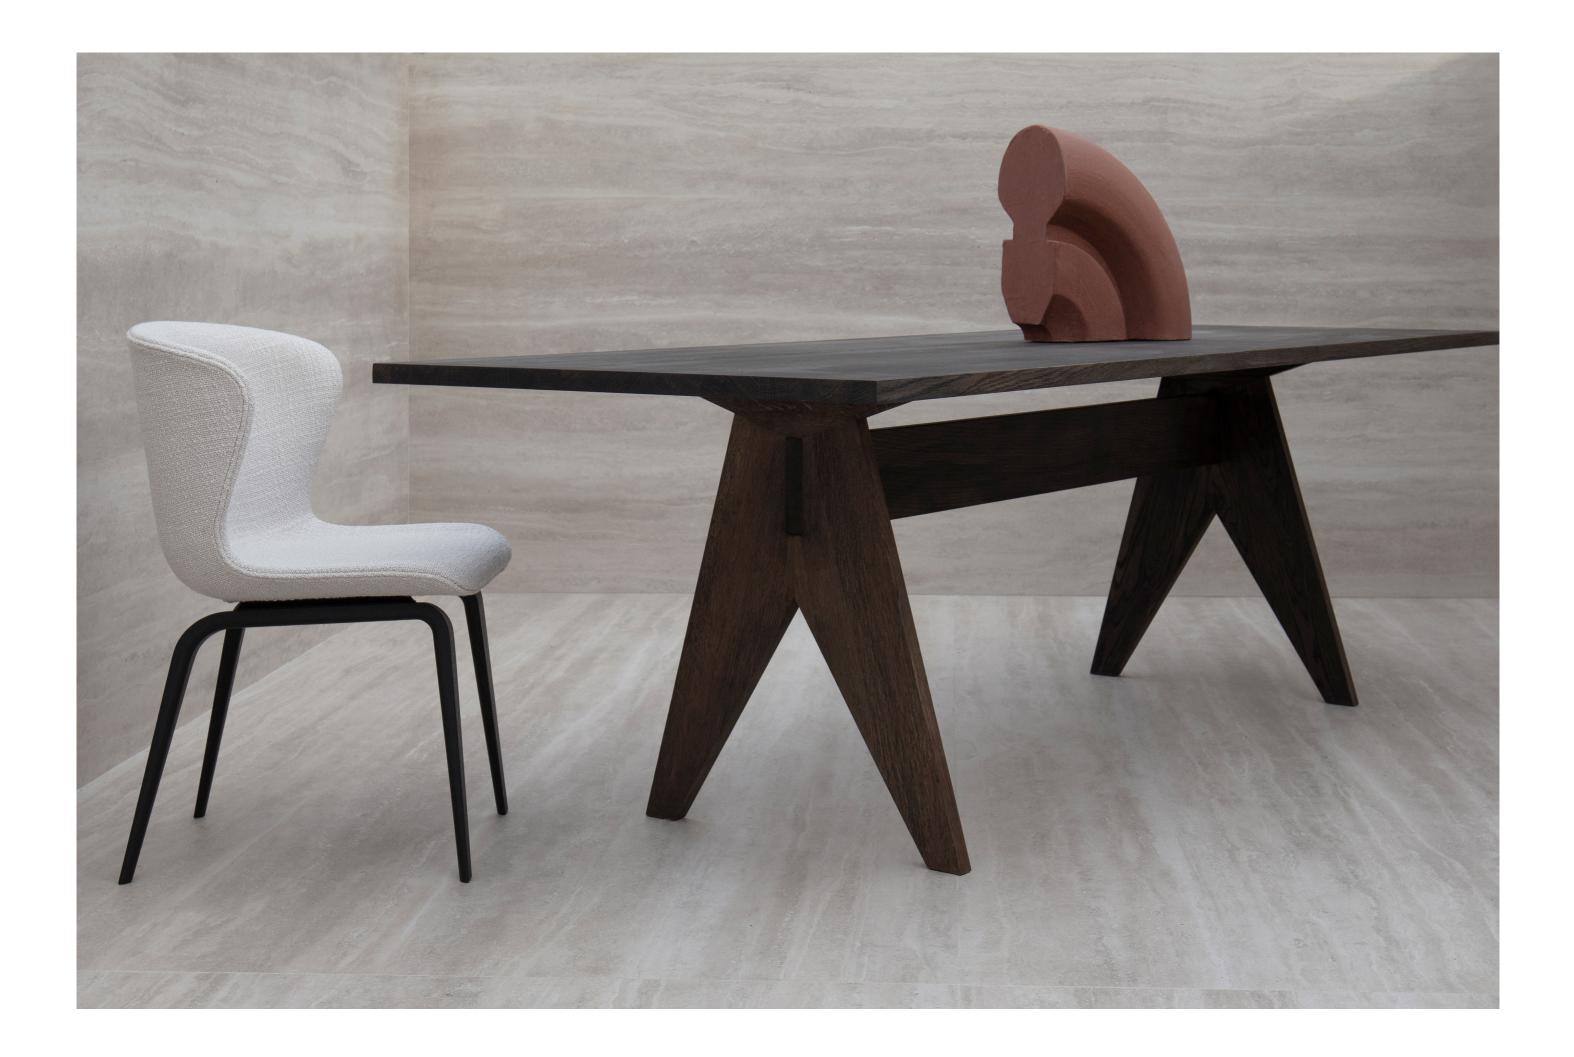

## POSE INTERPRETATION OF ТНЕ CLASSIC -ΑN WOODEN TABLE FROM SCANDINAVIAN CRAFT TRADITIONS

POSE

THE POSE SERIES IS PART OF F&F'S NEW WOODEN FURNITURE COLLECTION. POSE IS AN INTERPRETATION OF THE CLASSIC WOODEN TABLE FROM SCANDINAVIAN CRAFT TRADITIONS. ITS DESIGN COMBINES THE SIMPLICITY OF A CLASSIC FARMHOUSE TABLE WITH THE STYLISHNESS FOUND IN FURNITURE FROM THE DRAWING ROOM

With the Pose collection the designer attempted The Pose collection includes a series of tables and to reference the simplicity of modernism while benches in solid wood. Tables are available in different maintaining the importance of craftsmanship. sizes and either rectangular or rounded. The tables Pose Round references the Mid-century modern as would suit both a dinner and a meeting so are its elegant frame supports the table top with a light available for both private and professional contexts. touch and creates open space around the furniture.

The table's posture is proud. It exudes strength and stability. The legs run into a characteristic waist which give the supports a rounded elegance which stands in contrast to the sturdiness of the wood. The shape of these eye-catching supports both give the table stability and add a precise POSE TABLE COLLECTION INCLUDES A SERIES and abstract decoration that recalls the ornate OF TABLES AND BENCHES intarsia woodwork.