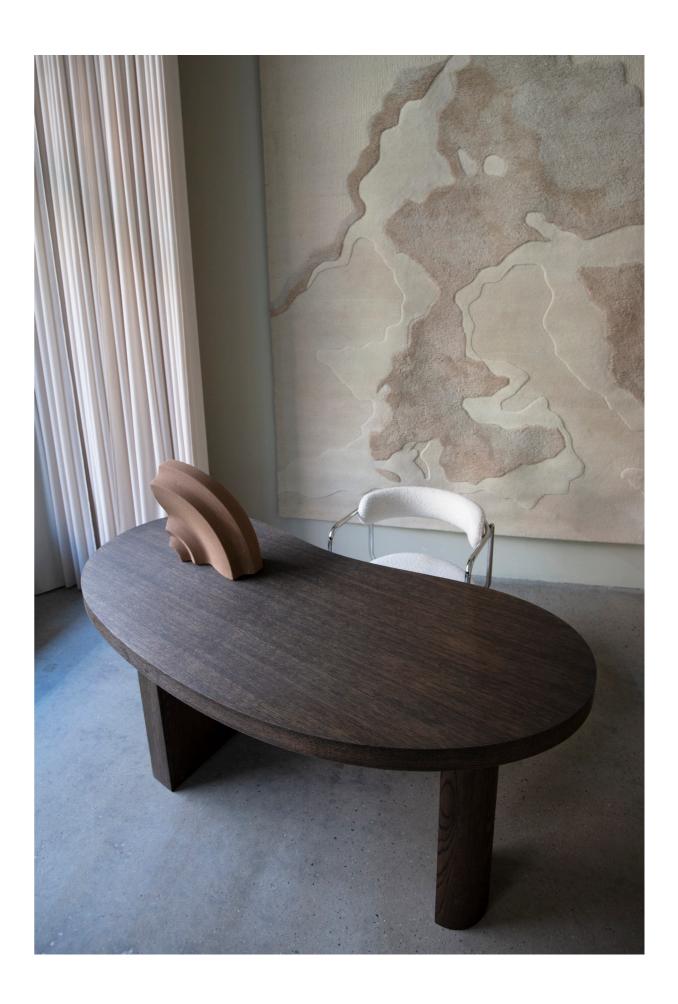

# MS BEAN

MS BEAN HAS ATTITUDE AND EXUDES SELF-CONFIDENCE LIKE A BÖNA (BEAN), SWEDISH SLANG FOR A GOOD-LOOKING GIRL. THE TABLE EVEN TAKES THE SHAPE OF A BEAN.

Its design references Mid-century modern as an adapted to daily life, both inviting and embracing. Its sculptural design beckons the hand to touch.

Ms Bean is an eye-catcher. Materiality and geometry characterize the piece's distinct expression.

A detailed finesse, seen in the contrasts between materiality and individual formal elements, sets this creation apart.

The two-color combinations with a mix of wood organically-shaped sculpture, engineered and and laminate give the table an extraordinary visual character. The minimalist laminate surface stands in sharp contrast to the solid-wood dimensions, the effect of which gives the piece a light feeling.

> Table legs are made from solid wood and the sturdy top is available in monochrome wood veneer or in an exclusive FENIX laminate. The wood is FSCcertified and finished with an oil that gives a natural, silky-smooth feel.