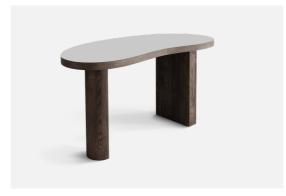

# MS BEAN

MS BEAN HAS ATTITUDE AND EXUDES SELF-CONFIDENCE LIKE A BÖNA (BEAN), SWEDISH SLANG FOR A GOOD-LOOKING GIRL. THE TABLE EVEN TAKES THE SHAPE OF A BEAN.

Its design references Mid-century modern as an adapted to daily life, both inviting and embracing. Its sculptural design beckons the hand to touch.

Ms Bean is an eye-catcher. Materiality and geometry characterize the piece's distinct expression.

A detailed finesse, seen in the contrasts between materiality and individual formal elements, sets this creation apart.

The two-color combinations with a mix of wood organically-shaped sculpture, engineered and and laminate give the table an extraordinary visual character. The minimalist laminate surface stands in sharp contrast to the solid-wood dimensions, the effect of which gives the piece a light feeling.

> Table legs are made from solid wood and the sturdy top is available in monochrome wood veneer or in an exclusive FENIX laminate. The wood is FSCcertified and finished with an oil that gives a natural, silky-smooth feel.