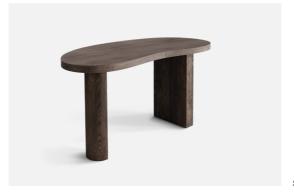

# MS BEAN

MS BEAN HAS ATTITUDE AND EXUDES SELF-CONFIDENCE LIKE A BÖNA (BEAN), SWEDISH SLANG FOR A GOOD-LOOKING GIRL. THE TABLE EVEN TAKES THE SHAPE OF A BEAN.

Its design references Mid-century modern as an adapted to daily life, both inviting and embracing. Its sculptural design beckons the hand to touch.

Ms Bean is an eye-catcher. Materiality and geometry characterize the piece's distinct expression.

A detailed finesse, seen in the contrasts between materiality and individual formal elements, sets this creation apart.

The two-color combinations with a mix of wood organically-shaped sculpture, engineered and and laminate give the table an extraordinary visual character. The minimalist laminate surface stands in sharp contrast to the solid-wood dimensions, the effect of which gives the piece a light feeling.

> Table legs are made from solid wood and the sturdy top is available in monochrome wood veneer or in an exclusive FENIX laminate. The wood is FSCcertified and finished with an oil that gives a natural, silky-smooth feel.