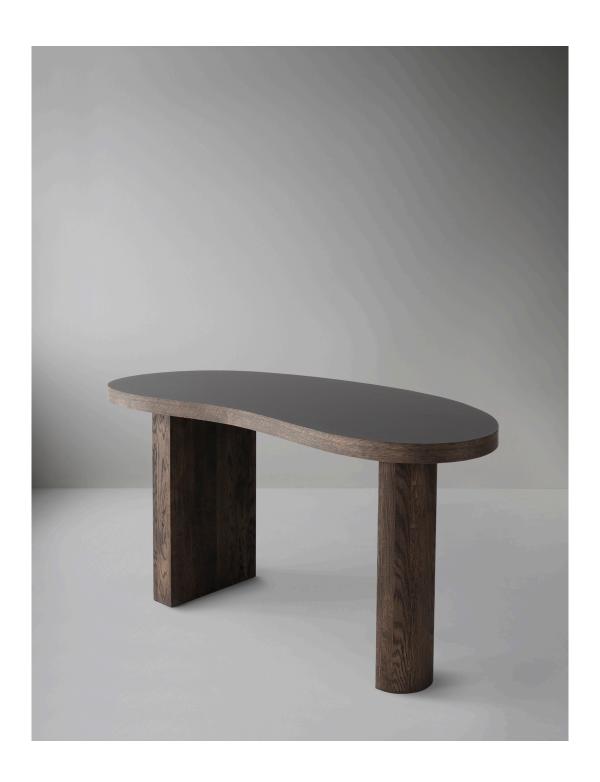

# MS BEAN

MS BEAN HAS ATTITUDE AND EXUDES SELF-CONFIDENCE LIKE A BÖNA (BEAN), SWEDISH SLANG FOR A GOOD-LOOKING GIRL. THE TABLE EVEN TAKES THE SHAPE OF A BEAN.

Its design references Mid-century modern as an adapted to daily life, both inviting and embracing. Its sculptural design beckons the hand to touch.

Ms Bean is an eye-catcher. Materiality and geometry characterize the piece's distinct expression.

A detailed finesse, seen in the contrasts between materiality and individual formal elements, sets this creation apart.

The two-color combinations with a mix of wood organically-shaped sculpture, engineered and and laminate give the table an extraordinary visual character. The minimalist laminate surface stands in sharp contrast to the solid-wood dimensions, the effect of which gives the piece a light feeling.

> Table legs are made from solid wood and the sturdy top is available in monochrome wood veneer or in an exclusive FENIX laminate. The wood is FSCcertified and finished with an oil that gives a natural, silky-smooth feel.