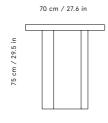

VENEER TOPS FENIX LAMINATE TOPS **OPTIONS** 

FINISHES

SMOKED OAK BLACK FENIX WHITE FENIX

NATURAL OAK BLACK FENIX WHITE FENIX

DIMENSIONS

H 75 / W 150 / D 70 cm H 29.5 / W 59.1 / D 27.6 in

Leg room 80 / 31.5 cm / in