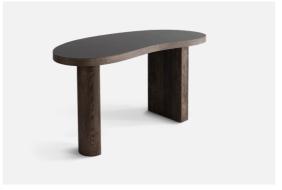

# MS BEAN

MS BEAN HAS ATTITUDE AND EXUDES SELF-CONFIDENCE LIKE A BÖNA (BEAN), SWEDISH SLANG FOR A GOOD-LOOKING GIRL. THE TABLE EVEN TAKES THE SHAPE OF A BEAN.

Its design references Mid-century modern as an adapted to daily life, both inviting and embracing. Its sculptural design beckons the hand to touch.

Ms Bean is an eye-catcher. Materiality and geometry characterize the piece's distinct expression.

A detailed finesse, seen in the contrasts between materiality and individual formal elements, sets this creation apart.

The two-color combinations with a mix of wood organically-shaped sculpture, engineered and and laminate give the table an extraordinary visual character. The minimalist laminate surface stands in sharp contrast to the solid-wood dimensions, the effect of which gives the piece a light feeling.

> Table legs are made from solid wood and the sturdy top is available in monochrome wood veneer or in an exclusive FENIX laminate. The wood is FSCcertified and finished with an oil that gives a natural, silky-smooth feel.