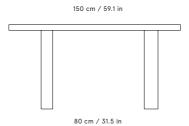

VENEER TOPS FENIX LAMINATE TOPS **OPTIONS** 

FINISHES

SMOKED OAK BLACK FENIX WHITE FENIX

NATURAL OAK BLACK FENIX WHITE FENIX

DIMENSIONS

H 75 / W 150 / D 70 cm H 29.5 / W 59.1 / D 27.6 in

Leg room 80 / 31.5 cm / in