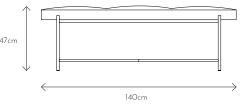

# **Grand Bench**

#### Description

The Grand Bench makes a versatile addition to any space. Envisioned to fit the HANDVÄRK dining tables or to complement a spacious hallway.

#### Materials and Production Process

Frame - TIG welded steel tubes with powder coat finish. Optional solid brass details that will age naturally over time. Plastic Glides Top - FSC Plywood with cut flame retardant foam, duck feathers and wadding. Leather upholstery with black cotton backing.