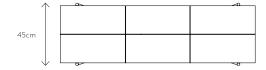

# **Grand Bench**

#### Description

The Grand Bench makes a versatile addition to any space. Envisioned to fit the HANDVÄRK dining tables or to complement a spacious hallway.

#### Materials and Production Process

Frame - TIG welded steel tubes with powder coat finish. Optional solid brass details that will age naturally over time. Plastic Glides Top - FSC Plywood with cut flame retardant foam, duck feathers and wadding. Leather upholstery with black cotton backing.