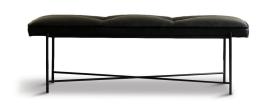

# **Grand Bench**

#### Description

The Grand Bench makes a versatile addition to any space. Envisioned to fit the HANDVÄRK dining tables or to complement a spacious hallway.

#### Materials and Production Process

Frame - TIG welded steel tubes with powder coat finish. Optional solid brass details that will age naturally over time. Plastic Glides Top - FSC Plywood with cut flame retardant foam, duck feathers and wadding. Leather upholstery with black cotton backing.