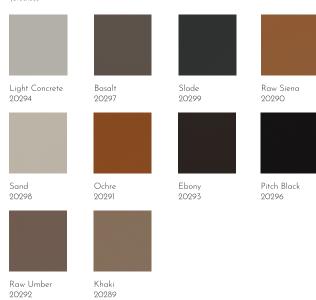

#### Leather Options

Black

Vegetal Aniline

Brass Details

20289

Weight - 20kg