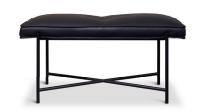

# Piano Bench

#### Description

The Piano Bench makes a versatile addition to any space. Envisioned to fit the HANDVÄRK dining tables or to complement a spacious hallway.