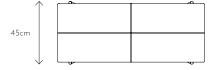

## Materials and Production Process

Frame - TIG welded steel tubes with powder coat finish. Optional solid brass details that will age naturally over time. Plastic Glides
Top - FSC Plywood with cut flame retardant foam, duck feathers and wadding. Leather upholstery with black cotton backing.