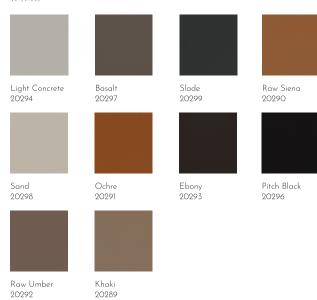

ed to fit the HANDVÄRK dining tables or to complement a spacious hallway.

## Designer & Year

Emil Thorup 2017

## Type

Bench

#### Use

Indoor

## Country of Production

Lithuania

## Pre assembled

Nο

## Materials and Production Process

Frame - TIG welded steel tubes with powder coat finish. Optional solid brass details that will age naturally over time. Plastic Glides
Top - FSC Plywood with cut flame retardant foam, duck feathers and wadding. Leather upholstery with black cotton backing.

## Delivery

2 Packages Total Gross Weight: 13.2 kg Total Volume: 0.22 m3

# Specifications

Shade and vegetal leather items always made to order. Material needed for custom upholstery: 1.4m or 1/3rd leather hide Custom Changes: Upon Request Warranty: 2 years

## Leather Options



Black (Stocked





Vegetal Aniline



Brass Details