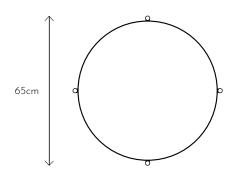

serve either as a table in a smaller living room, or as a side table in a larger space. With an elegant honed black marble top, the natural variations and veining makes every piece unique.

# Designer & Year

Emil Thorup 2020

## Type

Coffee Table

#### Use

Indoor

#### Country of Production

Lithuania

#### Pre assembled

No

## Materials and Production Process

TIG and MIG welded steel tubes with powder coat finish. Plastic Glides. Solid marble plate with honed finish.

# Delivery

2 Packages Total Gross Weight: 21 kg Total Volume: 0.19 m3 Warranty: Standard (See T&Cs)

# Custom

Frame colour change upon request

#### Care and Maintenance

Please visit handvark.com to find full care instructions for all materials.

#### Marble Options



Black Marble Honed

## Frame Options



Black