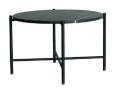

# Coffee Table 60 Round

### Description

This smaller version of Coffee Table 90 Round can serve either as a table in a smaller living room, or as a side table in a larger space. With an elegant honed black marble top, the natural variations and veining makes every piece unique.

## Materials and Production Process

TIG and MIG welded steel tubes with powder coat finish. Plastic Glides. Solid marble plate with honed finish.

## Frame Options

Black