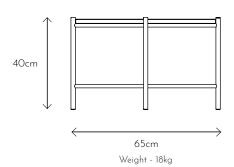

# Coffee Table 60 Round

# Delivery

2 Packages Total Gross Weight: 21 kg Total Volume: 0.19 m3 Warranty: Standard (See T&Cs)