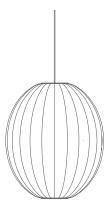

#### KNIT-WIT / KW45

The Knit-Wit lamp is designed by Danish design studio ISKOS-BERLIN. Though knitting is an old craft, it hasn't yet been exploited for modern design lamps, and this was the fundamental aspiration for Made By Hand. The knitted materiality of the Knit-Wit lamp distributes light through the yarn's pattern, making each lamp distinctive and decorative. The Knit-Wit family of lamps with their basic shape, warmth and lightness, range of sizes and wide color palette can easily and naturally find their place in any interior – from private houses to public spaces.

#### KNIT-WIT / KW60

The Knit-Wit lamp is designed by Danish design studio ISKOS-BERLIN. Though knitting is an old craft, it hasn't yet been exploited for modern design lamps, and this was the fundamental aspiration for Made By Hand. The knitted materiality of the Knit-Wit lamp distributes light through the yarn's pattern, making each lamp distinctive and decorative. The Knit-Wit family of lamps with their basic shape, warmth and lightness, range of sizes and wide color palette can easily and naturally find their place in any interior – from private houses to public spaces.