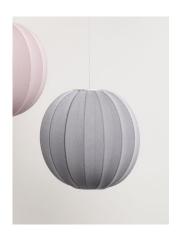

#### KNIT-WIT / KW60

The Knit-Wit lamp is designed by Danish design studio ISKOS-BERLIN. Though knitting is an old craft, it hasn't yet been exploited for modern design lamps, and this was the fundamental aspiration for Made By Hand. The knitted materiality of the Knit-Wit lamp distributes light through the yarn's pattern, making each lamp distinctive and decorative. The Knit-Wit family of lamps with their basic shape, warmth and lightness, range of sizes and wide color palette can easily and naturally find their place in any interior – from private houses to public spaces.