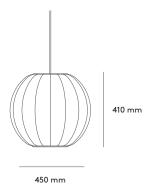

#### Measurements

Shade height: 1250 mm Shade diameter: 450 mm

Cord length: 3000 mm

Certifications CE-Certified IP20

Recommended Lightsource

Socket: E27

Max wattage: 60 W

Packaging Measurements L: 510 x W: 470 x H: 475 mm