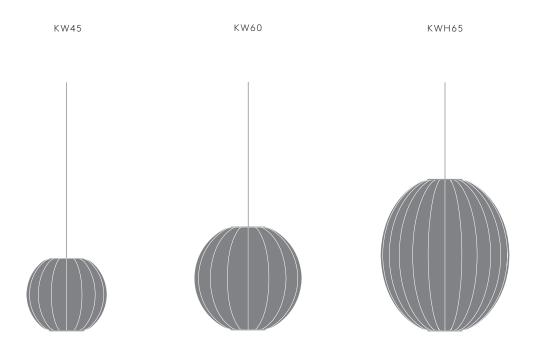

#### KNIT-WIT / KW45

The Knit-Wit lamp is designed by Danish design studio ISKOS-BERLIN. Though knitting is an old craft, it hasn't yet been exploited for modern design lamps, and this was the fundamental aspiration for Made By Hand. The knitted materiality of the Knit-Wit lamp distributes light through the yarn's pattern, making each lamp distinctive and decorative. The Knit-Wit family of lamps with their basic shape, warmth and lightness, range of sizes and wide color palette can easily and naturally find their place in any interior – from private houses to public spaces.

#### Measurements

Shade height: 1250 mm Shade diameter: 450 mm

Cord length: 3000 mm

Certifications CE-Certified IP20

Recommended Lightsource

Socket: E27

Max wattage: 60 W

Packaging Measurements L: 510 x W: 470 x H: 475 mm

#### KNIT-WIT / KW60

The Knit-Wit lamp is designed by Danish design studio ISKOS-BERLIN. Though knitting is an old craft, it hasn't yet been exploited for modern design lamps, and this was the fundamental aspiration for Made By Hand. The knitted materiality of the Knit-Wit lamp distributes light through the yarn's pattern, making each lamp distinctive and decorative. The Knit-Wit family of lamps with their basic shape, warmth and lightness, range of sizes and wide color palette can easily and naturally find their place in any interior – from private houses to public spaces.

#### Measurements

Shade height: 600 mm Shade diameter: 600 mm

Cord length: 3000 mm

Certifications CE-Certified IP20

Recommended Lightsource

Socket: E27

Max wattage: 60 W

Packaging Measurements L: 635 x W: 590 x H: 630 mm

#### KNIT-WIT / KWH65

Design: ISKOS-BERLIN

**Year:** 2017

Structure: Aluminium

Yarn: Flame retardent polyester

#### Shade colours

Measurements

Shade height: 820 mm Shade diameter: 650 mm

Cord length: 3000 mm

Certifications CE-Certified

IP20

Recommended Lightsource

Socket: E27