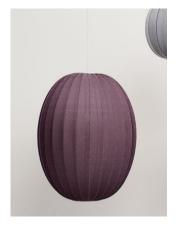

#### KNIT-WIT / KWH65

Design: ISKOS-BERLIN

**Year:** 2017

Structure: Aluminium

Yarn: Flame retardent polyester

#### Shade colours

Measurements

Shade height: 820 mm Shade diameter: 650 mm

Cord length: 3000 mm

Certifications CE-Certified

IP20

Recommended Lightsource

Socket: E27