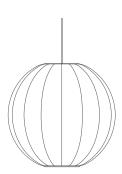

#### KNIT-WIT / KW60

The Knit-Wit lamp is designed by Danish design studio ISKOS-BERLIN. Though knitting is an old craft, it hasn't yet been exploited for modern design lamps, and this was the fundamental aspiration for Made By Hand. The knitted materiality of the Knit-Wit lamp distributes light through the yarn's pattern, making each lamp distinctive and decorative. The Knit-Wit family of lamps with their basic shape, warmth and lightness, range of sizes and wide color palette can easily and naturally find their place in any interior – from private houses to public spaces.