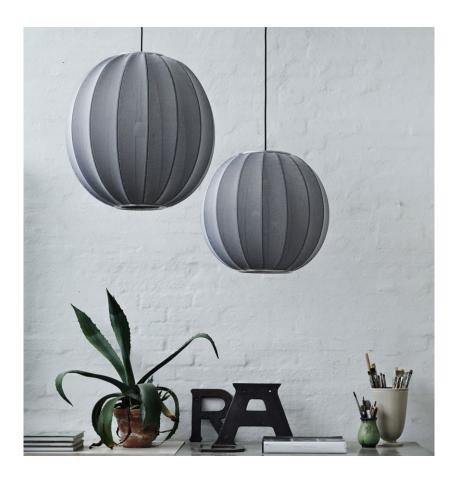

#### KNIT-WIT / KW45

The Knit-Wit lamp is designed by Danish design studio ISKOS-BERLIN. Though knitting is an old craft, it hasn't yet been exploited for modern design lamps, and this was the fundamental aspiration for Made By Hand. The knitted materiality of the Knit-Wit lamp distributes light through the yarn's pattern, making each lamp distinctive and decorative. The Knit-Wit family of lamps with their basic shape, warmth and lightness, range of sizes and wide color palette can easily and naturally find their place in any interior – from private houses to public spaces.

#### KNIT-WIT / KW60

The Knit-Wit lamp is designed by Danish design studio ISKOS-BERLIN. Though knitting is an old craft, it hasn't yet been exploited for modern design lamps, and this was the fundamental aspiration for Made By Hand. The knitted materiality of the Knit-Wit lamp distributes light through the yarn's pattern, making each lamp distinctive and decorative. The Knit-Wit family of lamps with their basic shape, warmth and lightness, range of sizes and wide color palette can easily and naturally find their place in any interior – from private houses to public spaces.