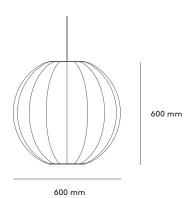

#### Measurements

Shade height: 600 mm Shade diameter: 600 mm

Cord length: 3000 mm

Certifications CE-Certified IP20

Recommended Lightsource

Socket: E27

Max wattage: 60 W

Packaging Measurements L: 635 x W: 590 x H: 630 mm