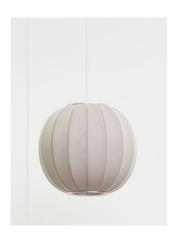

#### KNIT-WIT / KW45

The Knit-Wit lamp is designed by Danish design studio ISKOS-BERLIN. Though knitting is an old craft, it hasn't yet been exploited for modern design lamps, and this was the fundamental aspiration for Made By Hand. The knitted materiality of the Knit-Wit lamp distributes light through the yarn's pattern, making each lamp distinctive and decorative. The Knit-Wit family of lamps with their basic shape, warmth and lightness, range of sizes and wide color palette can easily and naturally find their place in any interior – from private houses to public spaces.

#### KNIT-WIT / KW60

The Knit-Wit lamp is designed by Danish design studio ISKOS-BERLIN. Though knitting is an old craft, it hasn't yet been exploited for modern design lamps, and this was the fundamental aspiration for Made By Hand. The knitted materiality of the Knit-Wit lamp distributes light through the yarn's pattern, making each lamp distinctive and decorative. The Knit-Wit family of lamps with their basic shape, warmth and lightness, range of sizes and wide color palette can easily and naturally find their place in any interior – from private houses to public spaces.