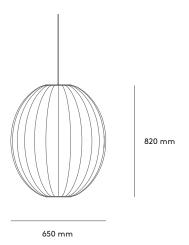

#### KNIT-WIT / KWH65

Design: ISKOS-BERLIN

**Year:** 2017

Structure: Aluminium

Yarn: Flame retardent polyester

#### Shade colours

Measurements

Shade height: 820 mm Shade diameter: 650 mm

Cord length: 3000 mm

Certifications CE-Certified

IP20

Recommended Lightsource

Socket: E27