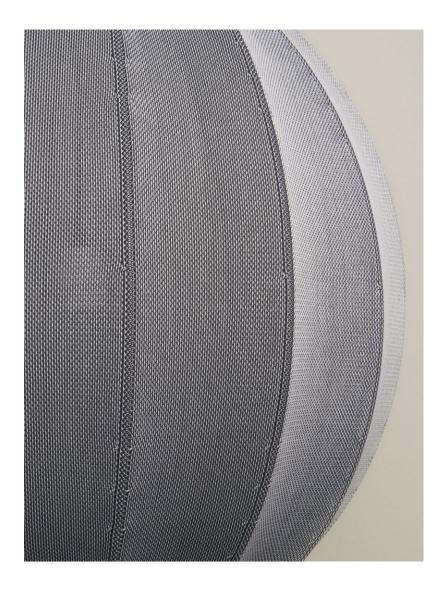

#### KNIT-WIT / KW45

The Knit-Wit lamp is designed by Danish design studio ISKOS-BERLIN. Though knitting is an old craft, it hasn't yet been exploited for modern design lamps, and this was the fundamental aspiration for Made By Hand. The knitted materiality of the Knit-Wit lamp distributes light through the yarn's pattern, making each lamp distinctive and decorative. The Knit-Wit family of lamps with their basic shape, warmth and lightness, range of sizes and wide color palette can easily and naturally find their place in any interior – from private houses to public spaces.

#### KNIT-WIT / KW60

The Knit-Wit lamp is designed by Danish design studio ISKOS-BERLIN. Though knitting is an old craft, it hasn't yet been exploited for modern design lamps, and this was the fundamental aspiration for Made By Hand. The knitted materiality of the Knit-Wit lamp distributes light through the yarn's pattern, making each lamp distinctive and decorative. The Knit-Wit family of lamps with their basic shape, warmth and lightness, range of sizes and wide color palette can easily and naturally find their place in any interior – from private houses to public spaces.