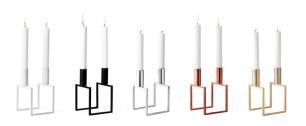

# LINE

Mogens Lassen designed throughout his entire life, and he could never stop working on pieces he had already completed. In 1983 he reapproached his geometric candleholders, and the result was Line, whose shape was conceived through a mathematical formula. The two candleholders form a single line, and the architectural look fits perfectly with contemporary minimalism.

### MATERIAL Lacquered steel, nickel-plated steel, copper-plated steel or brass-plated steel