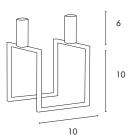

# LINE

Mogens Lassen designed throughout his entire life, and he could never stop working on pieces he had already completed. In 1983 he reapproached his geometric candleholders, and the result was Line, whose shape was conceived through a mathematical formula. The two candleholders form a single line, and the architectural look fits perfectly with contemporary minimalism.

#### DESIGN Mogens Lassen 1983

### MATERIAL Lacquered steel, nickel-plated steel, copper-plated steel or brass-plated steel