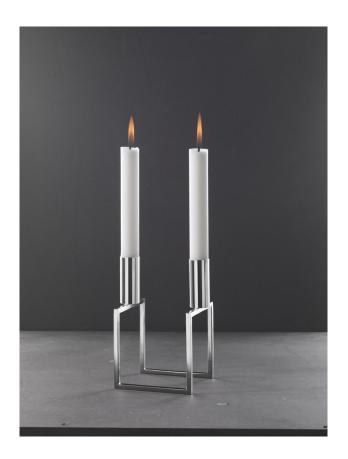

# LINE

Mogens Lassen designed throughout his entire life, and he could never stop working on pieces he had already completed. In 1983 he reapproached his geometric candleholders, and the result was Line, whose shape was conceived through a mathematical formula. The two candleholders form a single line, and the architectural look fits perfectly with contemporary minimalism.

#### DESIGN Mogens Lassen 1983

### MATERIAL Lacquered steel, nickel-plated steel, copper-plated steel or brass-plated steel