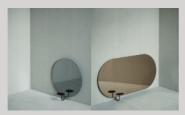

# miró miró / friendsfounders.com

design by Ida Linea Hildebrand 2014

MIRÓ MIRÓ series ranges mirrors with a small round table for your favourite artefacts.

#### info

Mirrors with a small table for wall mounting Mirror glass / table in BLACK metal INDOOR

standard sizes in mm

ROUND D 500
OVAL VERTICAL W 500 / H 1000
OVAL HORIZONTAL W 1000 / H 500

colours

GREY MIST BRONZE

#### ARTICLE NO

miró miró miró miró round oval

6051-XX 6052-XX

(XX - colour code)