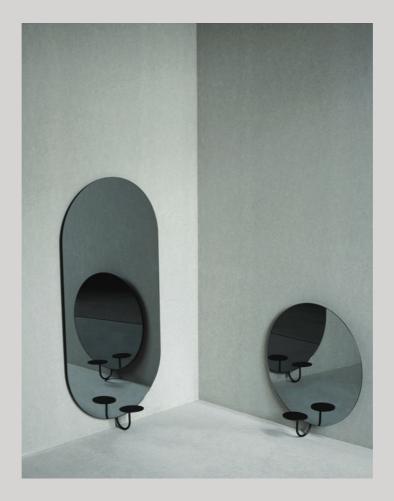

# miró miró / friendsfounders.com

design by Ida Linea Hildebrand 2014

MIRÓ MIRÓ series ranges mirrors with a small round table for your favourite artefacts.

#### info

Mirrors with a small table for wall mounting Mirror glass / table in BLACK metal INDOOR

standard sizes in mm

ROUND D 500
OVAL VERTICAL W 500 / H 1000
OVAL HORIZONTAL W 1000 / H 500

colours

GREY MIST BRONZE

#### ARTICLE NO

miró miró miró miró round oval

6051-XX 6052-XX

(XX - colour code)