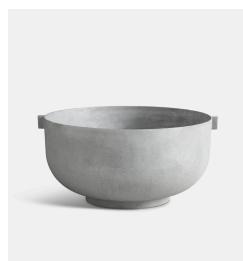

THE CASTLE COLLECTION is available in different sizes. For indoor or outdoor use, with optional drainage.

The planters are available in RAW aluminium or powder coated with a super durable and UV resistant treatment - highly suitable for sunny environments.

RAW blasted finish or powder coated, fine texture finish / super durable UV resistant coating for sunny environments.

Optional drainage - predefined for drilling.

COLOURS RAW BLACK

SIZES SMALL

MEDIUM LARGE