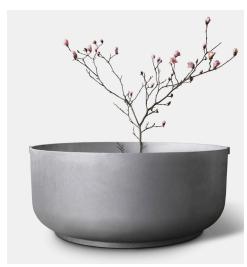

CASTLE is a new interpretation of the classic antique vase. Created with sculptural minimalist simplicity and characterized by timeless and exquisite detailing.

The sophisticated bowl is elevated to emphasize the beautiful shape and the clean lines.

THE CASTLE COLLECTION is available in different sizes. For indoor or outdoor use, with optional drainage.

The planters are available in RAW aluminium or powder coated with a super durable and UV resistant treatment - highly suitable for sunny environments.

RAW blasted finish or powder coated, fine texture finish / super durable UV resistant coating for sunny environments.

Optional drainage - predefined for drilling.

COLOURS RAW BLACK

SIZES SMALL

MEDIUM LARGE

## CASTLE COLLECTION

4030-01 / SMALL BLACK 4030-02 / SMALL RAW

4060-01 / MEDIUM BLACK 4060-02 / MEDIUM RAW

4050-01 / LARGE BLACK 4050-02 / LARGE RAW