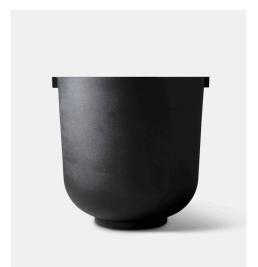

CASTLE is a new interpretation of the classic antique vase. Created with sculptural minimalist simplicity and characterized by timeless and exquisite detailing.

The sophisticated bowl is elevated to emphasize the beautiful shape and the clean lines.

THE CASTLE COLLECTION is available in different sizes. For indoor or outdoor use, with optional drainage.

The planters are available in RAW aluminium or powder coated with a super durable and UV resistant treatment - highly suitable for sunny environments.

RAW blasted finish or powder coated, fine texture finish / super durable UV resistant coating for sunny environments.

Optional drainage - predefined for drilling.

COLOURS RAW BLACK

SIZES SMALL

MEDIUM LARGE

## CASTLE COLLECTION

4030-01 / SMALL BLACK 4030-02 / SMALL RAW

4060-01 / MEDIUM BLACK 4060-02 / MEDIUM RAW

4050-01 / LARGE BLACK 4050-02 / LARGE RAW