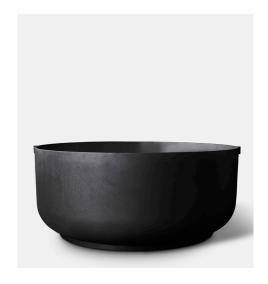

CASTLE is a new interpretation of the classic antique vase. Created with sculptural minimalist simplicity and characterized by timeless and exquisite detailing.

The sophisticated bowl is elevated to emphasize the beautiful shape and the clean lines.

THE CASTLE COLLECTION is available in different sizes. For indoor or outdoor use, with optional drainage.

The planters are available in RAW aluminium or powder coated with a super durable and UV resistant treatment - highly suitable for sunny environments.

RAW blasted finish or powder coated, fine texture finish / super durable UV resistant coating for sunny environments.

Optional drainage - predefined for drilling.

COLOURS RAW BLACK

SIZES SMALL

MEDIUM LARGE

## CASTLE COLLECTION

4030-01 / SMALL BLACK 4030-02 / SMALL RAW

4060-01 / MEDIUM BLACK 4060-02 / MEDIUM RAW

4050-01 / LARGE BLACK 4050-02 / LARGE RAW