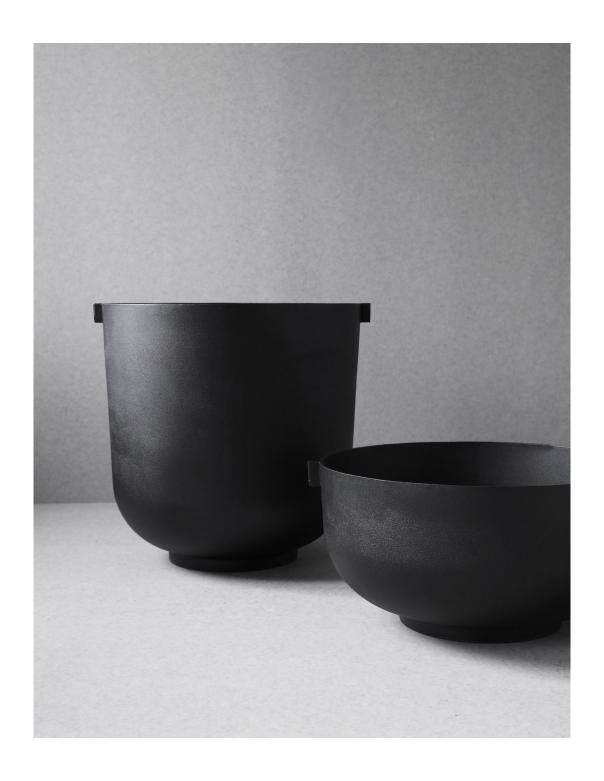

CASTLE is a new interpretation of the classic antique vase. Created with sculptural minimalist simplicity and characterized by timeless and exquisite detailing.

The sophisticated bowl is elevated to emphasize the beautiful shape and the clean lines.

THE CASTLE COLLECTION is available in different sizes. For indoor or outdoor use, with optional drainage.

The planters are available in RAW aluminium or powder coated with a super durable and UV resistant treatment - highly suitable for sunny environments.

The genuine blasted textured finish age beautifully. Marks such as smaller cavities and collections of sand from the mould can occure and is concsidered a natural part of the traditional process.