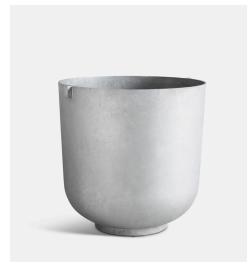

CASTLE is a new interpretation of the classic antique vase. Created with sculptural minimalist simplicity and characterized by timeless and exquisite detailing.

The sophisticated bowl is elevated to emphasize the beautiful shape and the clean lines.

THE CASTLE COLLECTION is available in different sizes. For indoor or outdoor use, with optional drainage.

The planters are available in RAW aluminium or powder coated with a super durable and UV resistant treatment - highly suitable for sunny environments.

RAW blasted finish or powder coated, fine texture finish / super durable UV resistant coating for sunny environments.

Optional drainage - predefined for drilling.

COLOURS RAW BLACK

SIZES SMALL

MEDIUM LARGE

## CASTLE COLLECTION

4030-01 / SMALL BLACK 4030-02 / SMALL RAW

4060-01 / MEDIUM BLACK 4060-02 / MEDIUM RAW

4050-01 / LARGE BLACK 4050-02 / LARGE RAW