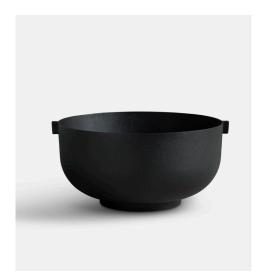

CASTLE is a new interpretation of the classic antique vase. Created with sculptural minimalist simplicity and characterized by timeless and exquisite detailing.

The sophisticated bowl is elevated to emphasize the beautiful shape and the clean lines.

THE CASTLE COLLECTION is available in different sizes. For indoor or outdoor use, with optional drainage.

The planters are available in RAW aluminium or powder coated with a super durable and UV resistant treatment - highly suitable for sunny environments.

RAW blasted finish or powder coated, fine texture finish / super durable UV resistant coating for sunny environments.

Optional drainage - predefined for drilling.

COLOURS RAW BLACK

SIZES SMALL

MEDIUM LARGE