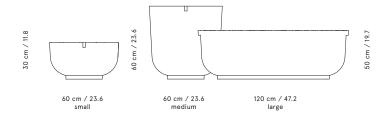

RAW blasted finish or powder coated, fine texture finish / super durable UV resistant coating for sunny environments.

Optional drainage - predefined for drilling.

COLOURS RAW BLACK

SIZES SMALL

MEDIUM LARGE

MEDIUM **DIMENSIONS** SMALL LARGE H30x60 H60x60 H50x120  ${\rm cm}\,/\,{\rm in}$ 23.6x23.6 19.7x47.2

11.8x23.6

PACKAGING DIMENSIONS

L/W/H 61x61x31 61x61x61 140x140x65 cm / in 55.1x55.1x25.6 24x24x12.2 24x24x24