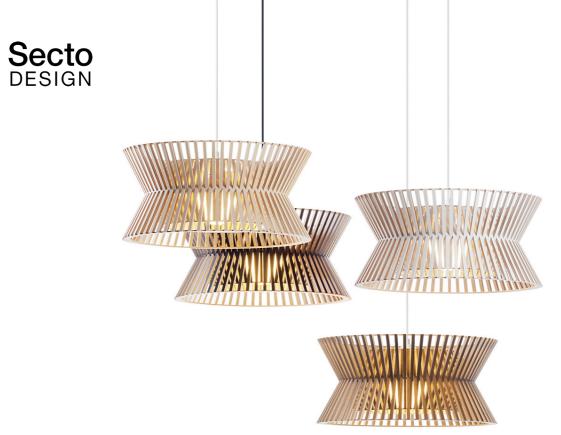

## Kontro 6000 pendant lamp

Kontro 6000 pendant lamp

Handmade of PEFC-certified formpressed birch in Finland by highly skilled craftsmen.

## Product details

Material Formpressed birch slats

Sizes Height 21 cm

Diameter Ø 45 cm Weight 1,5 kg

Package 47 × 47 × 24 cm, 3,0 kg

Light source E27 base, LED max 20 W. Comes with a LED bulb (Airam Decor Opal LED, E27, 9 W,