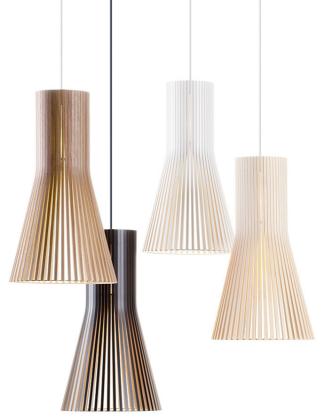

## Secto Small 4201 pendant lamp

Secto Small 4201 pendant lamp

Handmade of PEFC-certified formpressed birch in Finland by highly skilled craftsmen.

## Finishing options

Natural birch

White textile cable + ceiling cup

White laminated

Black laminated

Walnut veneer

White textile cable + ceiling cup

Walnut veneer