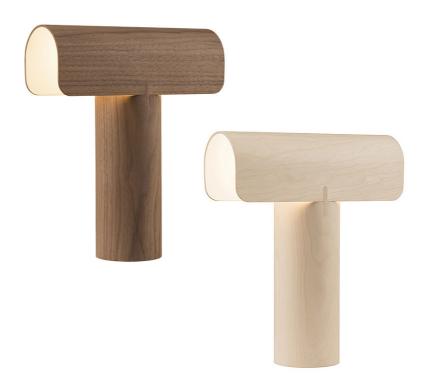

## Teelo 8020 table lamp

Handmade of PEFC-certified formpressed birch in Finland by highly skilled craftsmen.

## Finishing options

Natural birch White cable
Walnut veneer White cable