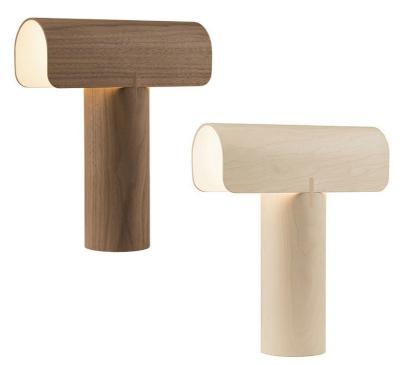

## Teelo 8020

Handmade of PEFC-certified formpressed birch in Finland by highly skilled craftsmen. The wood provides a soft luminosity for atmosphere and appeal.

## Finishing options

Natural birch White cable
Walnut veneer White cable